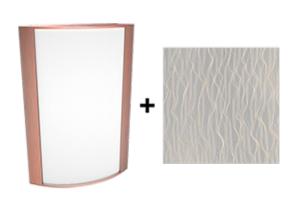

**Copper Frame with Mirage Bronze Lens** 

Note: Fixture will come fully assembled with the frame and lens shown above.

| Project:     | Туре: |
|--------------|-------|
| Prepared By: | Date: |

| Driver Info  |                  | LED Info        |                 |
|--------------|------------------|-----------------|-----------------|
| Type:        | Constant Current | Watts:          | 25W             |
| 120V:        | 0.22A            | Color Temp:     | 4000K (Neutral) |
| 208V:        | 0.13A            | Color Accuracy: | 95 CRI          |
| 240V:        | 0.11A            | R9:             | 81              |
| 277V:        | 0.1A             | L70 Lifespan:   | 50,000          |
| Input Watts: | 26W              | Lumens:         | 296             |
| Efficiency:  | 97%              | Efficacy:       | 11 LPW          |
|              |                  |                 |                 |

## Lens:

Acrylic lens with mirage bronze print. See for cleaning instructions.

#### Finish:

Luxuriously Electroplated Copper