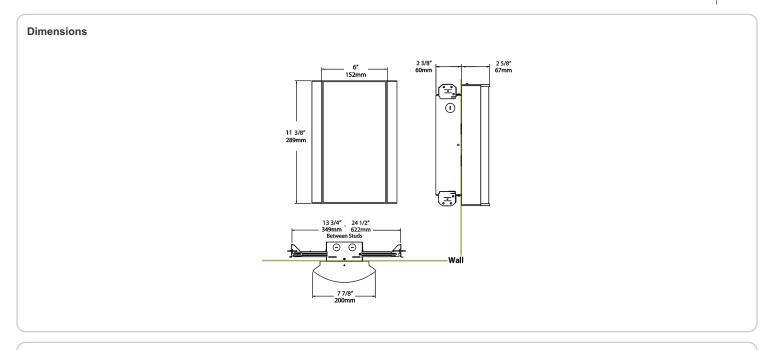

) to 40°C (104°F)

## Green Technology:

Mercury and UV-free. RoHS compliant components.

#### Finish:

Luxuriously Electroplated Copper

#### Other

## Equivalency:

Equivalent to 100W Incandescent

# Warranty:

RAB warrants that our LED products will be free from defects in materials and workmanship for a period of five (5) years from the date of delivery to the end user, including coverage of light output, color stability, driver performance and fixture finish. RAB's warranty is subject to all terms and conditions found at

# **Buy American Act Compliance:**

RAB values USA manufacturing! Upon request, RAB may be able to manufacture this product to be compliant with the Buy American Act (BAA). Please contact customer service to request a quote for the product to be made BAA compliant.



| Family | Lumen Package                       | CRI and CCT                  | Lens                                     | Finish               | Options                                                                                                           |
|--------|-------------------------------------|------------------------------|------------------------------------------|----------------------|-------------------------------------------------------------------------------------------------------------------|
| HALVS  | 18L                                 | 940                          | - MA -                                   | CU                   | /E2                                                                                                               |
|        | <