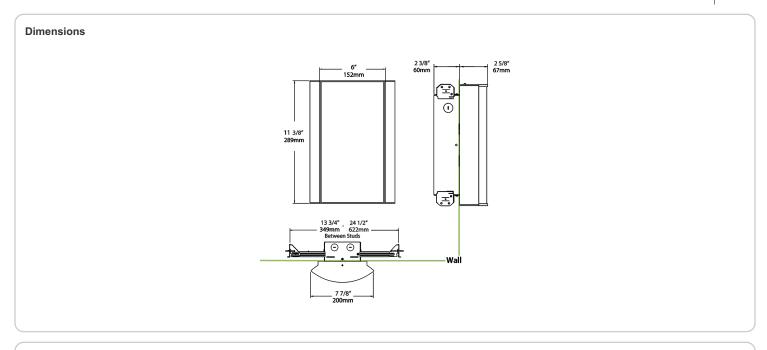

0°C (104°F)

## Green Technology:

Mercury and UV-free. RoHS compliant components.

### Finish:

Luxuriously Electroplated Antique Bronze

### Other

## Equivalency:

Equivalent to 100W Incandescent

# Warranty:

RAB warrants that our LED products will be free from defects in materials and workmanship for a period of five (5) years from the date of delivery to the end user, including coverage of light output, color stability, driver performance and fixture finish. RAB's warranty is subject to all terms and conditions found at

# **Buy American Act Compliance:**

RAB values USA manufacturing! Upon request, RAB may be able to manufacture this product to be compliant with the Buy American Act (BAA). Please contact customer service to request a quote for the product to be made BAA compliant.



| Family | Lumen Package                                                                   | CRI and CCT                   | Lens                              | Finish                       | Options                                                                                                          |
|--------|---------------------------------------------------------------------------------|-------------------------------|-----------------------------------|------------------------------|------------------------------------------------------------------------------------------------------------------|
| HALVS  | 18L                                                                             | 940                           | - MC -                            | - A