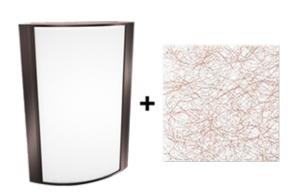

# **Antique Bronze Frame with Metallic Spun Copper Lens**

Note: Fixture will come fully assembled with the frame and lens shown above.

| Project:     | Туре: |
|--------------|-------|
| Prepared By: | Date: |

## Lens:

Acrylic lens with metallic spun copper print. See for cleaning instructions.

### Finish:

Luxuriously Electroplated Antique Bronze