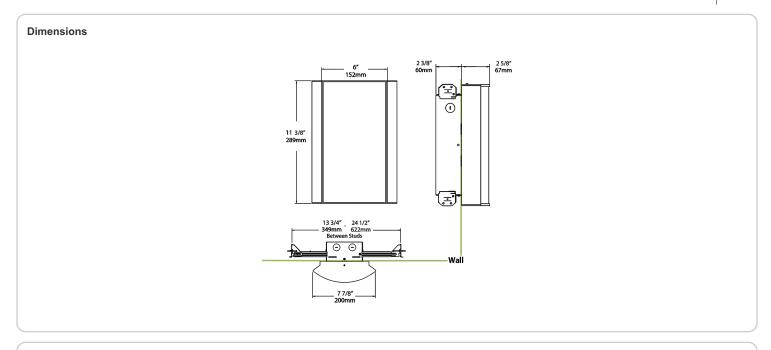

) to 40°C (104°F)

## Green Technology:

Mercury and UV-free. RoHS compliant components.

### Finish:

Luxuriously Electroplated Copper

### Other

## Equivalency:

Equivalent to 100W Incandescent

## Warranty:

RAB warrants that our LED products will be free from defects in materials and workmanship for a period of five (5) years from the date of delivery to the end user, including coverage of light output, color stability, driver performance and fixture finish. RAB's warranty is subject to all terms and conditions found at

## **Buy American Act Compliance:**

RAB values USA manufacturing! Upon request, RAB may be able to manufacture this product to be compliant with the Buy American Act (BAA). Please contact customer service to request a quote for the product to be made BAA compliant.



| Family | Lumen Package         | CRI and CCT                   | Lens                            | Finish                    | Options                                                                                                   |
|--------|-----------------------|-------------------------------|---------------------------------|---------------------------|-----------------------------------------------------------------------------------------------------------|
| HALVS  | 18L                   | 940                           | - MC -                          | CU                        | /E2                                                                                                       |
|        | <b>10L</b> = 1000lm / | <b>940</b> = 90CRI,           | F = Frosted (Standar