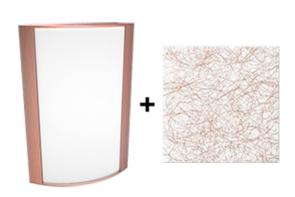

## Copper Frame with Metallic Spun Copper Lens

Note: Fixture will come fully assembled with the frame and lens shown above.

| Project:     | Туре: |
|--------------|-------|
| Prepared By: | Date: |

| Driver Info  |                  | LED Info        |                 |
|--------------|------------------|-----------------|-----------------|
| Type:        | Constant Current | Watts:          | 25W             |
| 120V:        | 0.22A            | Color Temp:     | 4000K (Neutral) |
| 208V:        | 0.13A            | Color Accuracy: | 91 CRI          |
| 240V:        | 0.11A            | R9:             | 63              |
| 277V:        | 0.1A             | L70 Lifespan:   | 50,000          |
| Input Watts: | 26W              | Lumens:         | 423             |
| Efficiency:  | 97%              | Efficacy:       | 16 LPW          |
|              |                  |                 |                 |

### Lens:

Acrylic lens with metallic spun copper print. See for cleaning instructions.

### Finish:

Luxuriously Electroplated Copper