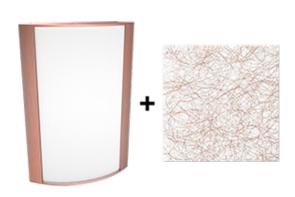

# Copper Frame with Metallic Spun Copper Lens

Note: Fixture will come fully assembled with the frame and lens shown above.

| Project:     | Туре: |
|--------------|-------|
| Prepared By: | Date: |

| Driver Info  |                  | LED Info        |                 |
|--------------|------------------|-----------------|-----------------|
| Type:        | Constant Current | Watts:          | 25W             |
| 120V:        | 0.22A            | Color Temp:     | 4000K (Neutral) |
| 208V:        | 0.13A            | Color Accuracy: | 91 CRI          |
| 240V:        | 0.11A            | R9:             | 63              |
| 277V:        | 0.1A             | L70 Lifespan:   | 50,000          |
| Input Watts: | 26W              | Lumens:         | 423             |
| Efficiency:  | 97%              | Efficacy:       | 16 LPW          |
|              |                  |                 |                 |

#### Lens:

Acrylic lens with metallic spun copper print. See for cleaning instructions.

#### Finish:

Luxuriously Electroplated Copper