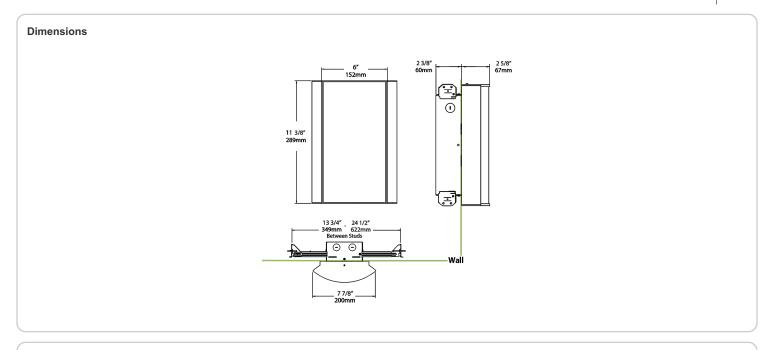

F) to 40°C (104°F)

#### Green Technology:

Mercury and UV-free. RoHS compliant components.

#### Finish:

Luxuriously Electroplated Copper

# Other

## Equivalency:

Equivalent to 100W Incandescent

# Warranty:

RAB warrants that our LED products will be free from defects in materials and workmanship for a period of five (5) years from the date of delivery to the end user, including coverage of light output, color stability, driver performance and fixture finish. RAB's warranty is subject to all terms and conditions found at

# **Buy American Act Compliance:**

RAB values USA manufacturing! Upon request, RAB may be able to manufacture this product to be compliant with the Buy American Act (BAA). Please contact customer service to request a quote for the product to be made BAA compliant.



| Family | Lumen Package                       | CRI and CCT                                                                                    | Lens                        | Finish                                                 | Options                                                                                                           |
|--------|-------------------------------------|------------------------------------------------------------------------------------------------|-----------------------------|--------------------------------------------------------|-------------------------------------------------------------------------------------------------------------------|
| HALVS  | 18L                                 | 940