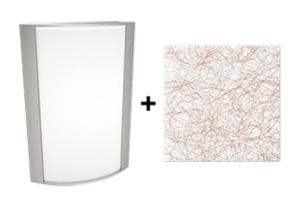

# Satin Nickel Frame with Metallic Spun Copper Lens

Note: Fixture will come fully assembled with the frame and lens shown above.

| Project:     | Туре: |
|--------------|-------|
| Prepared By: | Date: |

#### Lens

Acrylic lens with metallic spun copper print. See for cleaning instructions.

#### Finish:

Luxuriously Electroplated Satin Nickel