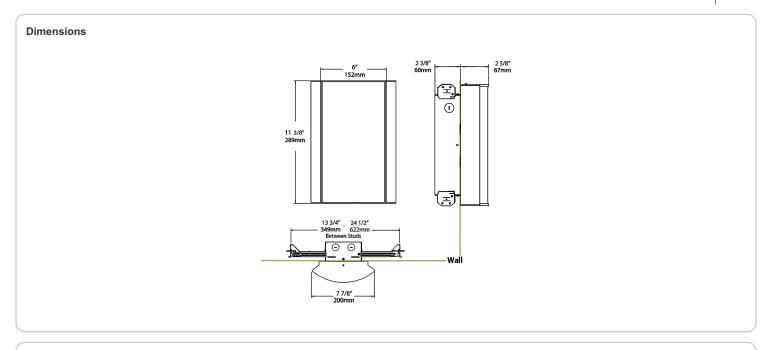

°C (104°F)

#### Green Technology:

Mercury and UV-free. RoHS compliant components.

#### Finish:

Luxuriously Electroplated Satin Nickel

# Other

### Equivalency:

Equivalent to 100W Incandescent

# Warranty:

RAB warrants that our LED products will be free from defects in materials and workmanship for a period of five (5) years from the date of delivery to the end user, including coverage of light output, color stability, driver performance and fixture finish. RAB's warranty is subject to all terms and conditions found at

## **Buy American Act Compliance:**

RAB values USA manufacturing! Upon request, RAB may be able to manufacture this product to be compliant with the Buy American Act (BAA). Please contact customer service to request a quote for the product to be made BAA compliant.



| Family | Lumen Package                                                                                                                               | CRI and CCT                                                                                 | Lens                        | Finish                                                 | Options                                                    |
|--------|---------------------------------------------------------------------------------------------------------------------------------------------|---------------------------------------------------------------------------------------------|-----------------------------|--------------------------------------------------------|------------------------------------------------------------|
| HALVS