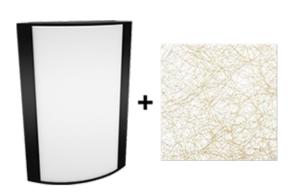

# **Textured Black Frame with Metallic Spun Gold Lens**

Note: Fixture will come fully assembled with the frame and lens shown above.

| Project:     | Туре: |
|--------------|-------|
| Prepared By: | Date: |

### Lens:

Acrylic lens with metallic spun gold print. See for cleaning instructions.

### Finish:

Textured Black using our environmentally friendly polyester powder coatings are formulated for high-durability and long-lasting color