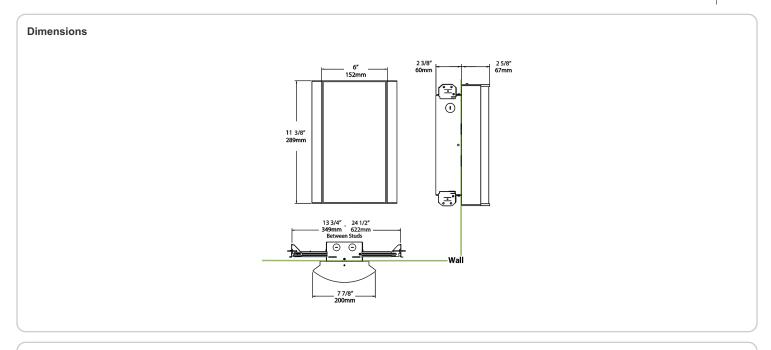

h:

Textured Black using our environmentally friendly polyester powder coatings are formulated for high-durability and long-lasting color

## Other

## Equivalency:

Equivalent to 100W Incandescent

# Warranty:

RAB warrants that our LED products will be free from defects in materials and workmanship for a period of five (5) years from the date of delivery to the end user, including coverage of light output, color stability, driver performance and fixture finish. RAB's warranty is subject to all terms and conditions found at

## **Buy American Act Compliance:**

RAB values USA manufacturing! Upon request, RAB may be able to manufacture this product to be compliant with the Buy American Act (BAA). Please contact customer service to request a quote for the product to be made BAA compliant.



| Family | Lumen Package                                                                                                                               | CRI and CCT                   | Lens                            | Finish                              | Options                                                                                                          |
|--------|---------------------------------------------------------------------------------------------------------------------------------------------|-------------------------------|---------------------------------|-------------------------------------|------------------------------------------------------------------------------------------------------------------|
| HALVS  | 18L