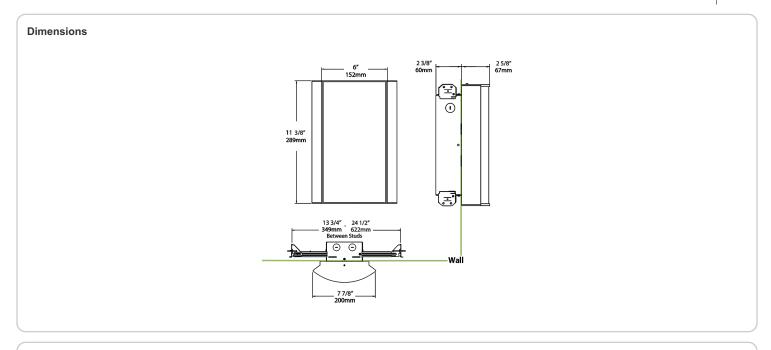

ndly polyester powder coatings are formulated for high-durability and long-lasting color

### Other

### Bi-Level:

Allows 75%, 50%, 25% output modes

# Equivalency:

Equivalent to 100W Incandescent

# Warranty:

RAB warrants that our LED products will be free from defects in materials and workmanship for a period of five (5) years from the date of delivery to the end user, including coverage of light output, color stability, driver performance and fixture finish. RAB's warranty is subject to all terms and conditions found at

# **Buy American Act Compliance:**

RAB values USA manufacturing! Upon request, RAB may be able to manufacture this product to be compliant with the Buy American Act (BAA). Please contact customer service to request a quote for the product to be made BAA compliant.



| Family | Lumen Package                                                          | CRI and CCT                  | Lens                                 | Finish                       | Options                                                                                                                   |
|--------|------------------------------------------------------------------------|------------------------------|--------------------------------------|------------------------------|---------------------------------------------------------------------------------------------------------------------------|
| HALVS  | 18L                                                                    | 940                          | - MG -                               | - S