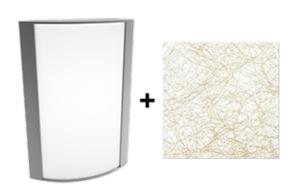

# Textured Silver Frame with Metallic Spun Gold Lens

Note: Fixture will come fully assembled with the frame and lens shown above.

| Project:     | Туре: |
|--------------|-------|
| Prepared By: | Date: |

### Lens

Acrylic lens with metallic spun gold print. See for cleaning instructions.

#### Finish:

Textured Silver using our environmentally friendly polyester powder coatings are formulated for high-durability and long-lasting color