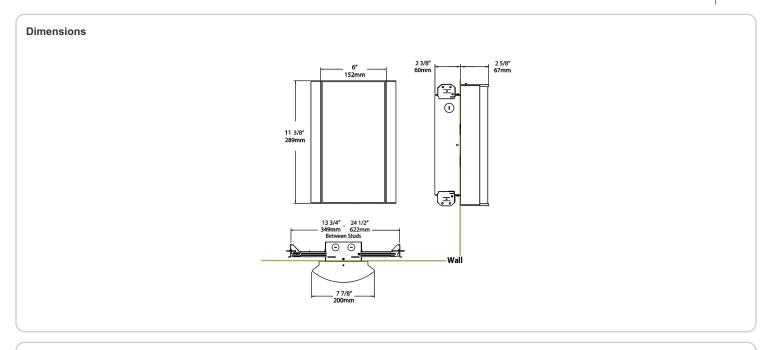

ish:

Textured White using our environmentally friendly polyester powder coatings are formulated for high-durability and long-lasting color

## Other

# Equivalency:

Equivalent to 100W Incandescent

# Warranty:

RAB warrants that our LED products will be free from defects in materials and workmanship for a period of five (5) years from the date of delivery to the end user, including coverage of light output, color stability, driver performance and fixture finish. RAB's warranty is subject to all terms and conditions found at

# **Buy American Act Compliance:**

RAB values USA manufacturing! Upon request, RAB may be able to manufacture this product to be compliant with the Buy American Act (BAA). Please contact customer service to request a quote for the product to be made BAA compliant.



| Family | Lumen Package         | CRI and CCT                   | Lens                                                | Finish                       | Options                                                                                                           |
|--------|-----------------------|-------------------------------|-----------------------------------------------------|------------------------------|-------------------------------------------------------------------------------------------------------------------|
| HALVS  | 18L                   | 940                           | - MG -                                              | · W                          | /E2