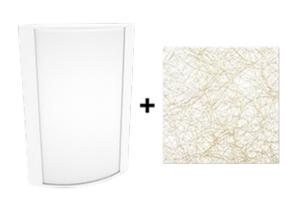

# **Textured White Frame with Metallic Spun Gold Lens**

Note: Fixture will come fully assembled with the frame and lens shown above.

| Project:     | Туре: |
|--------------|-------|
| Prepared By: | Date: |

### Lens:

Acrylic lens with metallic spun gold print. See for cleaning instructions.

### Finish:

Textured White using our environmentally friendly polyester powder coatings are formulated for high-durability and long-lasting color