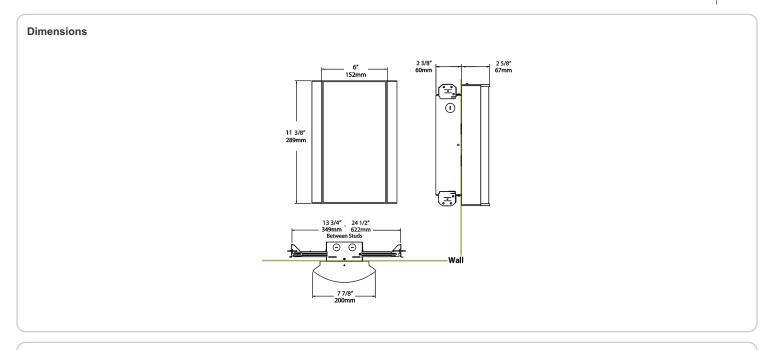

to 40°C (104°F)

## Green Technology:

Mercury and UV-free. RoHS compliant components.

#### Finish:

Luxuriously Electroplated Copper

#### Other

## Equivalency:

Equivalent to 100W Incandescent

## Warranty:

RAB warrants that our LED products will be free from defects in materials and workmanship for a period of five (5) years from the date of delivery to the end user, including coverage of light output, color stability, driver performance and fixture finish. RAB's warranty is subject to all terms and conditions found at

## **Buy American Act Compliance:**

RAB values USA manufacturing! Upon request, RAB may be able to manufacture this product to be compliant with the Buy American Act (BAA). Please contact customer service to request a quote for the product to be made BAA compliant.



| Family | Lumen Package                    | CRI and CCT                                                                                 | Lens                         | Finish                                                                                                    | Options                                                                                                           |
|--------|----------------------------------|---------------------------------------------------------------------------------------------|------------------------------|-----------------------------------------------------------------------------------------------------------|-------------------------------------------------------------------------------------------------------------------|
| HALVS