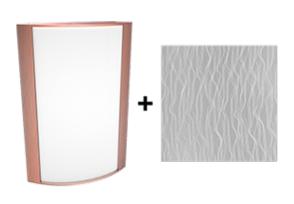

**Copper Frame with Mirage Platinum Lens** 

Note: Fixture will come fully assembled with the frame and lens shown above.

| Project:     | Туре: |
|--------------|-------|
| Prepared By: | Date: |

| Driver Info  |                  | LED Info        |                 |
|--------------|------------------|-----------------|-----------------|
| Type:        | Constant Current | Watts:          | 25W             |
| 120V:        | 0.22A            | Color Temp:     | 4000K (Neutral) |
| 208V:        | 0.13A            | Color Accuracy: | 93 CRI          |
| 240V:        | 0.11A            | R9:             | 77              |
| 277V:        | 0.1A             | L70 Lifespan:   | 50,000          |
| Input Watts: | 26W              | Lumens:         | 296             |
| Efficiency:  | 97%              | Efficacy:       | 11 LPW          |
|              |                  |                 |                 |

## Lens:

Acrylic lens with mirage platinum print. See for cleaning instructions.

#### Finish:

Luxuriously Electroplated Copper