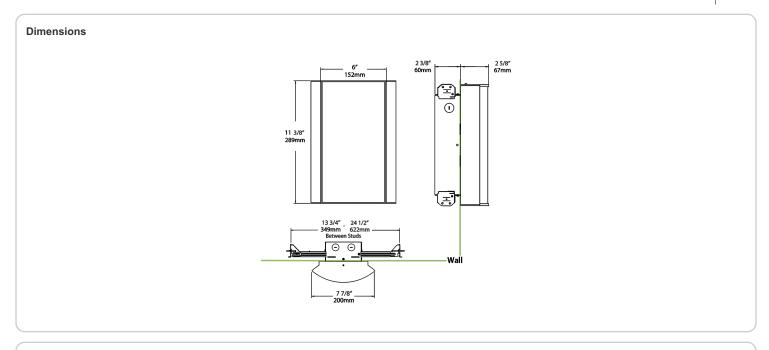

Textured Silver using our environmentally friendly polyester powder coatings are formulated for high-durability and long-lasting color

### Other

### Equivalency:

Equivalent to 100W Incandescent

# Warranty:

RAB warrants that our LED products will be free from defects in materials and workmanship for a period of five (5) years from the date of delivery to the end user, including coverage of light output, color stability, driver performance and fixture finish. RAB's warranty is subject to all terms and conditions found at

### **Buy American Act Compliance:**

RAB values USA manufacturing! Upon request, RAB may be able to manufacture this product to be compliant with the Buy American Act (BAA). Please contact customer service to request a quote for the product to be made BAA compliant.



| Family | Lumen Package         | CRI and CCT                                                                                 | Lens                                  | Finish                                                 | Options                                                                                                           |
|--------|-----------------------|---------------------------------------------------------------------------------------------|---------------------------------------|--------------------------------------------------------|-------------------------------------------------------------------------------------------------------------------|
| HALVS  | 18L                   | 940