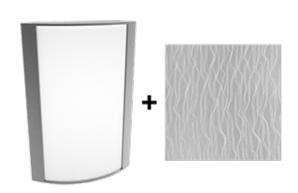

# **Textured Silver Frame with Mirage Platinum Lens**

Note: Fixture will come fully assembled with the frame and lens shown above.

| Project:     | Туре: |
|--------------|-------|
| Prepared By: | Date: |

### Lens:

Acrylic lens with mirage platinum print. See for cleaning instructions.

### Finish:

Textured Silver using our environmentally friendly polyester powder coatings are formulated for high-durability and long-lasting color