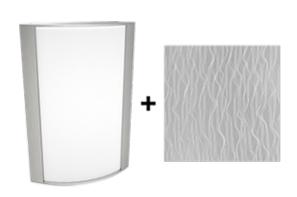

# Satin Nickel Frame with Mirage Platinum Lens

Note: Fixture will come fully assembled with the frame and lens shown above.

| Project:     | Туре: |
|--------------|-------|
| Prepared By: | Date: |

| Driver Info  |                  | LED Info        |                 |
|--------------|------------------|-----------------|-----------------|
| Type:        | Constant Current | Watts:          | 25W             |
| 120V:        | 0.22A            | Color Temp:     | 4000K (Neutral) |
| 208V:        | 0.13A            | Color Accuracy: | 93 CRI          |
| 240V:        | 0.11A            | R9:             | 77              |
| 277V:        | 0.1A             | L70 Lifespan:   | 50,000          |
| Input Watts: | 26W              | Lumens:         | 301             |
| Efficiency:  | 97%              | Efficacy:       | 12 LPW          |
|              |                  |                 |                 |

## Lens:

Acrylic lens with mirage platinum print. See for cleaning instructions.

### Finish:

Luxuriously Electroplated Satin Nickel