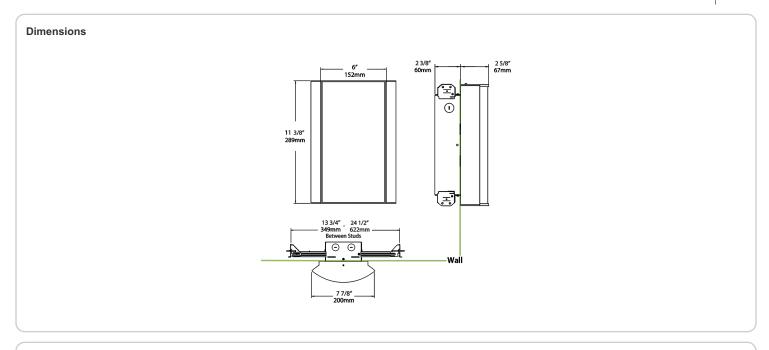

40°C (104°F)

## Green Technology:

Mercury and UV-free. RoHS compliant components.

### Finish:

Luxuriously Electroplated Satin Nickel

### Other

## Equivalency:

Equivalent to 100W Incandescent

# Warranty:

RAB warrants that our LED products will be free from defects in materials and workmanship for a period of five (5) years from the date of delivery to the end user, including coverage of light output, color stability, driver performance and fixture finish. RAB's warranty is subject to all terms and conditions found at

# **Buy American Act Compliance:**

RAB values USA manufacturing! Upon request, RAB may be able to manufacture this product to be compliant with the Buy American Act (BAA). Please contact customer service to request a quote for the product to be made BAA compliant.



| Family | Lumen Package         | CRI and CCT                                                                                                                                             | Lens                     | Finish                                                                             | Options                                        |
|--------|-----------------------|---------------------------------------------------------------------------------------------------------------------------------------------------------|--------------------------|------------------------------------------------------------------------------------|------------------------------------------------|
| HALVS  | 18L                   | 940