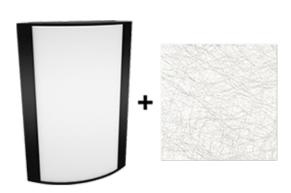

# **Textured Black Frame with Metallic Spun Silver Lens**

Note: Fixture will come fully assembled with the frame and lens shown above.

| Project:     | Туре: |
|--------------|-------|
| Prepared By: | Date: |

### Lens:

Acrylic lens with metallic spun silver print. See for cleaning instructions.

### Finish:

Textured Black using our environmentally friendly polyester powder coatings are formulated for high-durability and long-lasting color