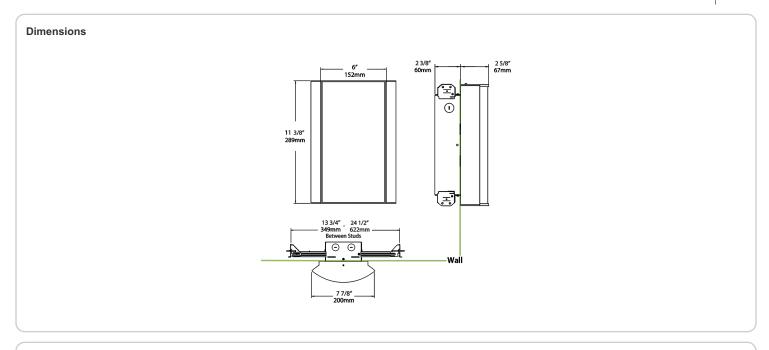

ish:

Textured Black using our environmentally friendly polyester powder coatings are formulated for high-durability and long-lasting color

## Other

# Equivalency:

Equivalent to 100W Incandescent

# Warranty:

RAB warrants that our LED products will be free from defects in materials and workmanship for a period of five (5) years from the date of delivery to the end user, including coverage of light output, color stability, driver performance and fixture finish. RAB's warranty is subject to all terms and conditions found at

# **Buy American Act Compliance:**

RAB values USA manufacturing! Upon request, RAB may be able to manufacture this product to be compliant with the Buy American Act (BAA). Please contact customer service to request a quote for the product to be made BAA compliant.



| Family | Lumen Package         | CRI and CCT                   | Lens                            | Finish                                             | Options                                                                                                          |
|--------|-----------------------|-------------------------------|---------------------------------|----------------------------------------------------|------------------------------------------------------------------------------------------------------------------|
| HALVS  | 18L                   | 940                           | - MS -                          | K                                                  | /E2