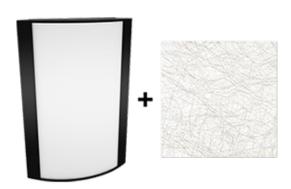

# **Textured Black Frame with Metallic Spun Silver Lens**

Note: Fixture will come fully assembled with the frame and lens shown above.

| Project:     | Туре: |
|--------------|-------|
| Prepared By: | Date: |

#### Lens:

Acrylic lens with metallic spun silver print. See for cleaning instructions.

#### Finish:

Textured Black using our environmentally friendly polyester powder coatings are formulated for high-durability and long-lasting color