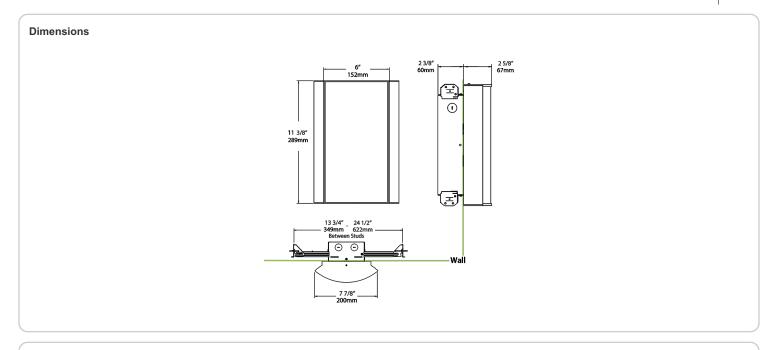

:

Textured Black using our environmentally friendly polyester powder coatings are formulated for high-durability and long-lasting color

## Other

## Equivalency:

Equivalent to 100W Incandescent

# Warranty:

RAB warrants that our LED products will be free from defects in materials and workmanship for a period of five (5) years from the date of delivery to the end user, including coverage of light output, color stability, driver performance and fixture finish. RAB's warranty is subject to all terms and conditions found at

### **Buy American Act Compliance:**

RAB values USA manufacturing! Upon request, RAB may be able to manufacture this product to be compliant with the Buy American Act (BAA). Please contact customer service to request a quote for the product to be made BAA compliant.



| Family | Lumen Package                                                                                                            | CRI and CCT                  | Lens                            | Finish                               | Options                                                    |
|--------|--------------------------------------------------------------------------------------------------------------------------|------------------------------|---------------------------------|--------------------------------------|------------------------------------------------------------|
| HALVS  | 18L                                                                                                                      | 940                          | - MS -                          | K