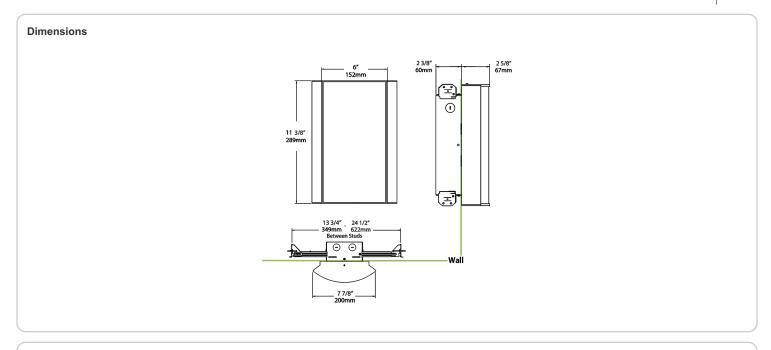

nish:

Textured Black using our environmentally friendly polyester powder coatings are formulated for high-durability and long-lasting color

# Other

# Equivalency:

Equivalent to 100W Incandescent

# Warranty:

RAB warrants that our LED products will be free from defects in materials and workmanship for a period of five (5) years from the date of delivery to the end user, including coverage of light output, color stability, driver performance and fixture finish. RAB's warranty is subject to all terms and conditions found at

# **Buy American Act Compliance:**

RAB values USA manufacturing! Upon request, RAB may be able to manufacture this product to be compliant with the Buy American Act (BAA). Please contact customer service to request a quote for the product to be made BAA compliant.



| Family | Lumen Package         | CRI and CCT                   | Lens                                | Finish                    | Options                                                       |
|--------|-----------------------|-------------------------------|-------------------------------------|---------------------------|---------------------------------------------------------------|
| HALVS  | 18L                   | 940                           | - NL -                              | K                         | /LC                                                           |
|        | <b>10L</b> = 1000lm / | <b>940</b> = 90CRI,           | F = Frosted (Standard)              | W = White                 | Blank = No Option                                             |
|        |