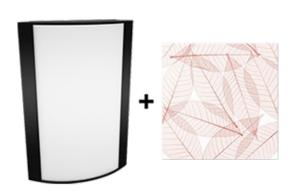

## **Textured Black Frame with Toffee Leaves Lens**

Note: Fixture will come fully assembled with the frame and lens shown above.

| Project:     | Туре: |
|--------------|-------|
| Prepared By: | Date: |

### Lens:

Acrylic lens with toffee leaves print. See for cleaning instructions.