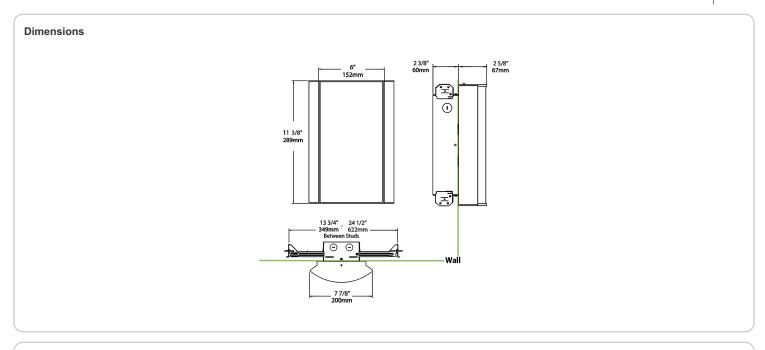

ndly polyester powder coatings are formulated for high-durability and long-lasting color

## Other

## Bi-Level:

Allows 75%, 50%, 25% output modes

# Equivalency:

Equivalent to 100W Incandescent

## Warranty:

RAB warrants that our LED products will be free from defects in materials and workmanship for a period of five (5) years from the date of delivery to the end user, including coverage of light output, color stability, driver performance and fixture finish. RAB's warranty is subject to all terms and conditions found at

## **Buy American Act Compliance:**

RAB values USA manufacturing! Upon request, RAB may be able to manufacture this product to be compliant with the Buy American Act (BAA). Please contact customer service to request a quote for the product to be made BAA compliant.



| Family | Lumen Package         | CRI and CCT                                                                                 | Lens                                | Finish                                                 | Options                                                                                                           |
|--------|-----------------------|---------------------------------------------------------------------------------------------|-------------------------------------|--------------------------------------------------------|-------------------------------------------------------------------------------------------------------------------|
| HALVS  | 18L                   | 940