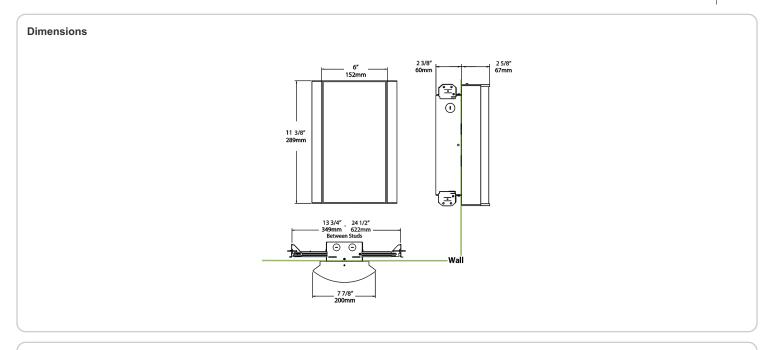

ndly polyester powder coatings are formulated for high-durability and long-lasting color

### Other

### Bi-Level:

Allows 75%, 50%, 25% output modes

# Equivalency:

Equivalent to 100W Incandescent

# Warranty:

RAB warrants that our LED products will be free from defects in materials and workmanship for a period of five (5) years from the date of delivery to the end user, including coverage of light output, color stability, driver performance and fixture finish. RAB's warranty is subject to all terms and conditions found at

# **Buy American Act Compliance:**

RAB values USA manufacturing! Upon request, RAB may be able to manufacture this product to be compliant with the Buy American Act (BAA). Please contact customer service to request a quote for the product to be made BAA compliant.



| Family | Lumen Package                                                                                                                               | CRI and CCT                         | Lens                            | Finish                      | Options                                                                                                          |
|--------|---------------------------------------------------------------------------------------------------------------------------------------------|-------------------------------------|---------------------------------|-----------------------------|------------------------------------------------------------------------------------------------------------------|
| HALVS  | 18L