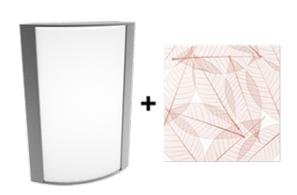

# **Textured Silver Frame with Toffee Leaves Lens**

Note: Fixture will come fully assembled with the frame and lens shown above.

| Project:     | Туре: |
|--------------|-------|
| Prepared By: | Date: |

### Lens

Acrylic lens with toffee leaves print. See for cleaning instructions.