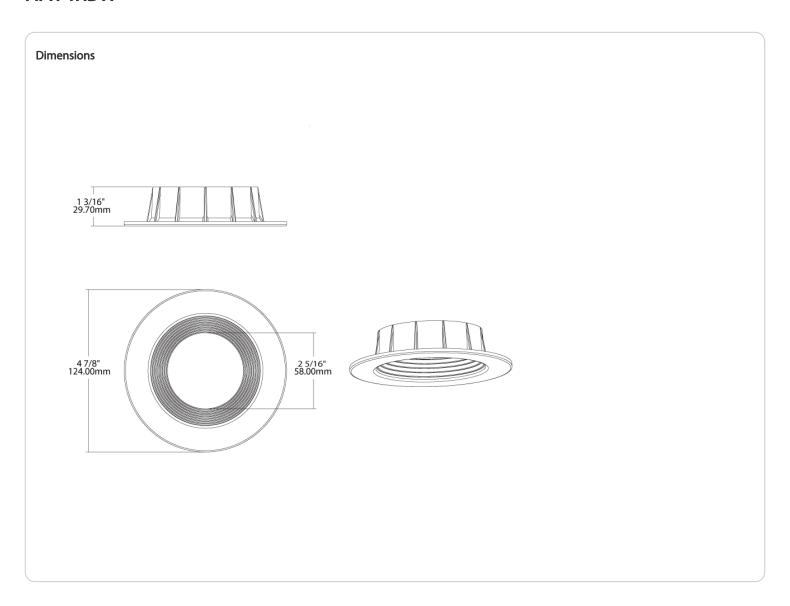

### Description:

4-inch round white baffle trim for HALED, see Trim Compatibility List

## Shape:

Round