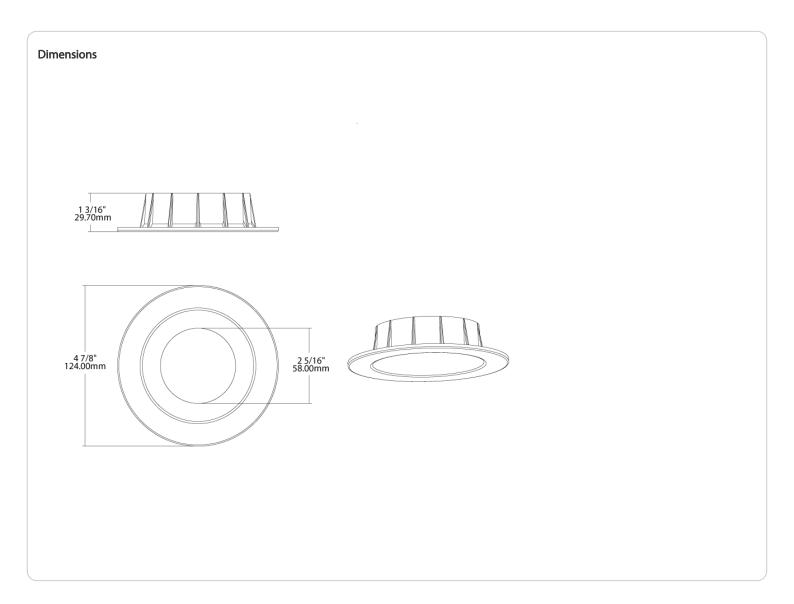

# Description:

4-inch round white smooth trim for HALED, see Trim Compatibility List

# Shape:

Round