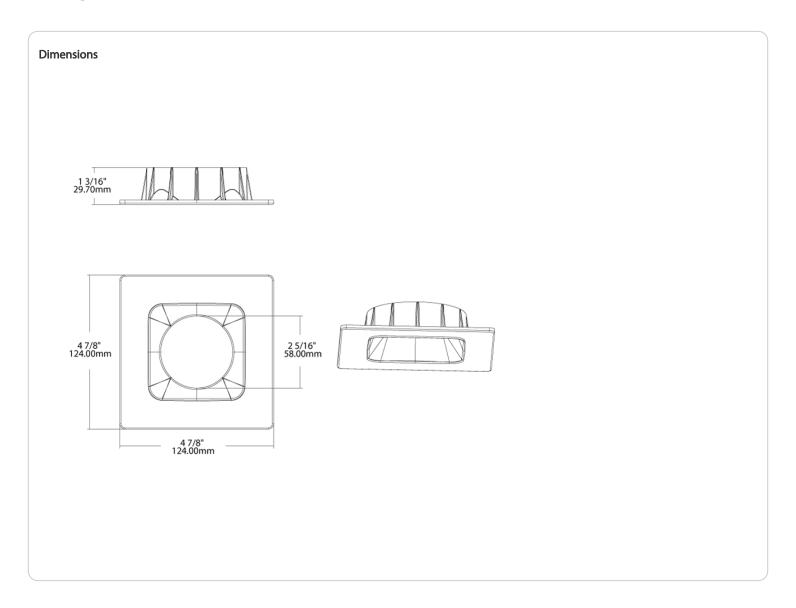

#### Description:

4-inch square bronze smooth trim for HALED, see Trim Compatibility List

## Shape:

Square