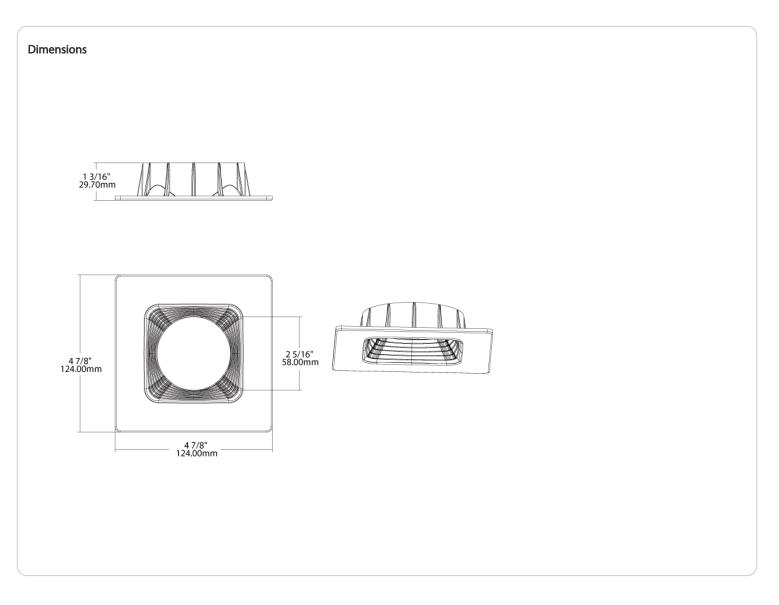

### Description:

4-inch square white baffle trim for HALED, see Trim Compatibility List

#### Trim Style:

Baffle Trim

Shape:

Square