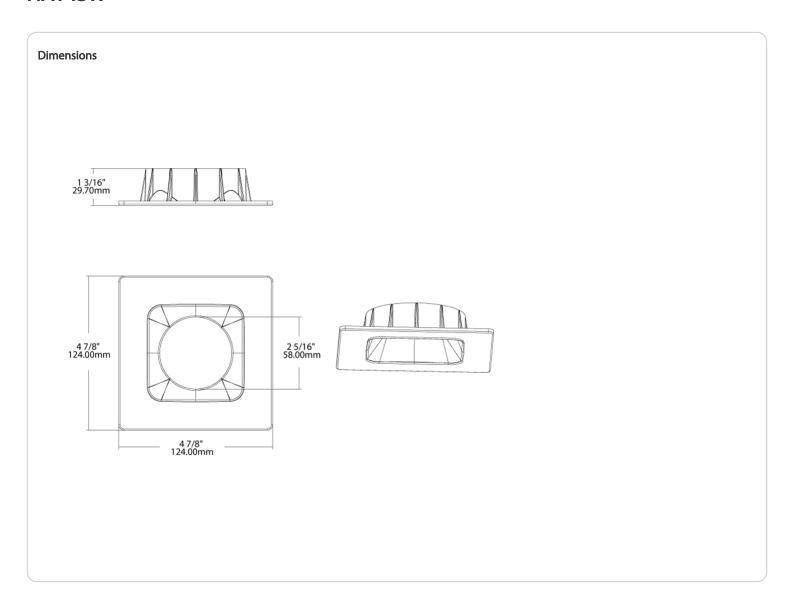

## Description:

4-inch square white smooth trim for HALED, see Trim Compatibility List

## Shape:

Square