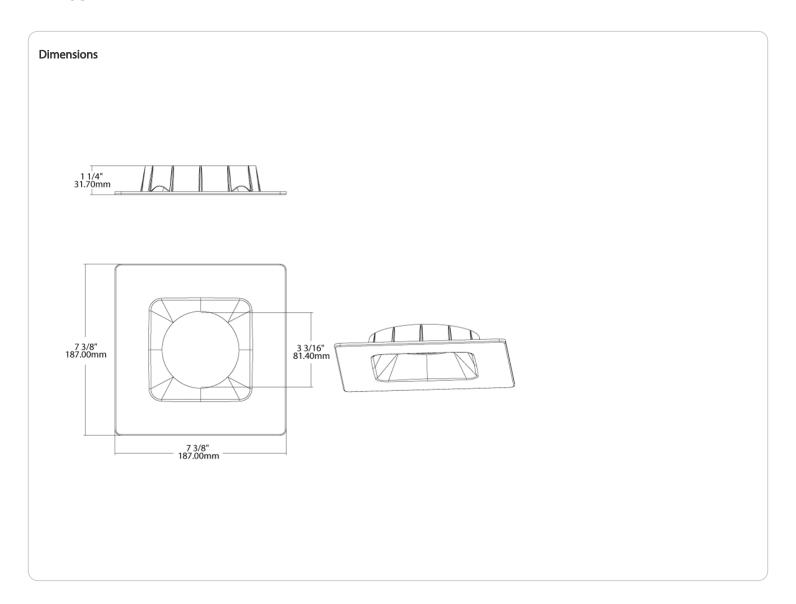

## Description:

6-inch square bronze smooth trim for HALED, see Trim Compatibility List

## Shape:

Square