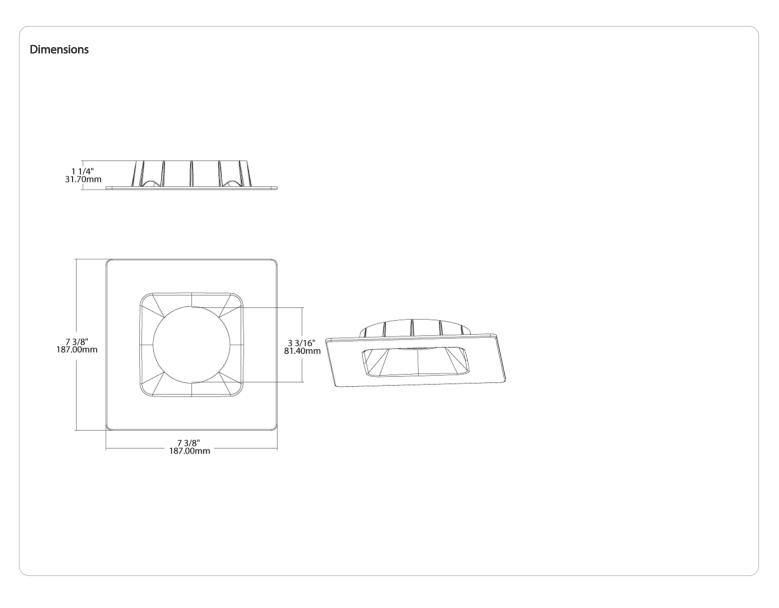

### Description:

6-inch square black smooth trim for HALED, see Trim Compatibility List

#### Trim Style:

Smooth Trim

Shape:

Square