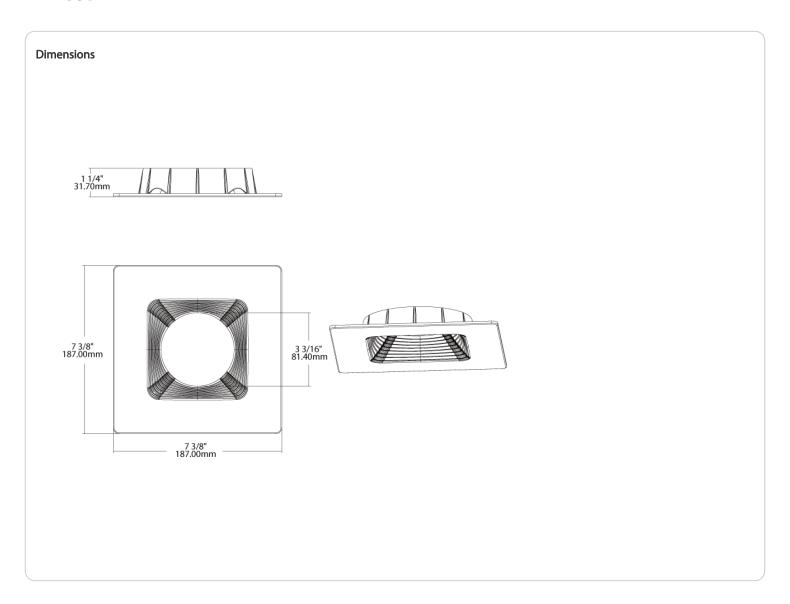

## Description:

6-inch square white baffle trim for HALED, see Trim Compatibility List

## Shape:

Square