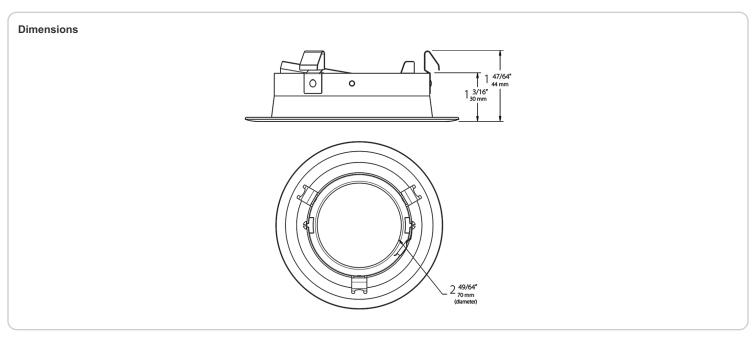

ut the use of VOCs or toxic heavy metals.

#### Finish:

Formulated for high-durability and long lasting color

#### Other

## **Trim Component:**

This component must be ordered with HALITE housing and LED light engine in order to make a complete fixture.

#### Warranty:

RAB warrants that our LED products will be free from defects in materials and workmanship for a period of five (5) years from the date of delivery to the end user, including coverage of light output, color stability, driver performance and fixture finish.

# **Buy American Act Compliance:**

RAB values USA manufacturing! Upon request, RAB may be able to manufacture this product to be compliant with the Buy American Act (BAA). Please contact customer service to request a quote for the product to be made BAA compliant.





| ering Matrix |               |                       |                              |                                       |
|--------------|---------------|-----------------------|------------------------------|---------------------------------------|
| Family       | Size          | Shape                 | Туре                         | Finish                                |
| HATRIM       | 4             | R                     | D                            | CU                                    |
|              | <b>4</b> = 4" | R = Round             | Blank = Adjustable Downlight | A = Antique Bronze                    |
|              | <b>6</b> = 6" | AR = Adjustable Round | <b>D</b> = Downlight         | CU = Copper                           |
|              |