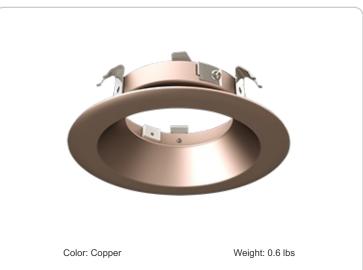

# Trim:

4" Round Downlight, Copper

#### Finish:

Formulated for high-durability and long lasting color