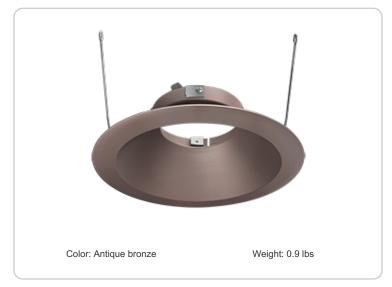

HATRIM6RD-A RAB



| Project:     | Туре: |
|--------------|-------|
| Prepared By: | Date: |

| Driver Info  |                  | LED Info        |      |
|--------------|------------------|-----------------|------|
| Type:        | Constant Current | Watts:          | OW   |
| 120V:        | 0.48A            | Color Temp:     | N/A  |
| 208V:        | 0.32A            | Color Accuracy: | N/A  |
| 240V:        | 0.28A            | L70 Lifespan:   | N/A  |
| 277V:        | 0.24A            | Lumens:         | 4308 |
| Input Watts: | 0W               | Efficacy:       | N/A  |
| Efficiency:  | N/A              |                 |      |
|              |                  |                 |      |

## **Technical Specifications**

#### Listings

# UL Listed:

Suitable for wet locations in a covered ceiling