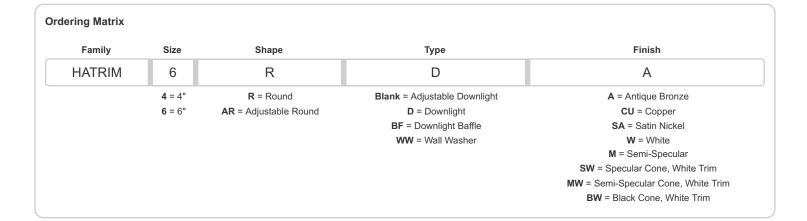

# Trim:

6" Round Downlight, Antique Bronze

### **Trim Component:**

This component must be ordered with HALITE housing and LED light engine in order to make a complete fixture.