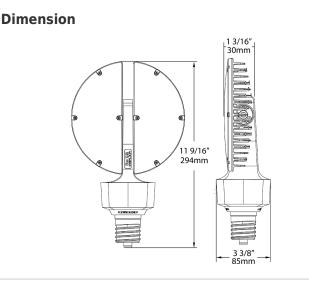

# HID-70-EX39-850-BYP-ADJ

5000K

| Project:                                                                                                                                                                                                                                                                                                                                                                                                                                                                                                                                                                                                                                                                                                                                                                                                                                                                                                                                                                                                                                                                                                                                                                                                                                                                                                                                                                                                                                                                                                                                                                                                                                                                                                                                                                                                                                                                                                                                                                                                                                                                                                                       | Туре:                                                                                                                                                               | Prepared By:                                                                                                          | Date:                                                                                                                                                                                            |  |  |
|--------------------------------------------------------------------------------------------------------------------------------------------------------------------------------------------------------------------------------------------------------------------------------------------------------------------------------------------------------------------------------------------------------------------------------------------------------------------------------------------------------------------------------------------------------------------------------------------------------------------------------------------------------------------------------------------------------------------------------------------------------------------------------------------------------------------------------------------------------------------------------------------------------------------------------------------------------------------------------------------------------------------------------------------------------------------------------------------------------------------------------------------------------------------------------------------------------------------------------------------------------------------------------------------------------------------------------------------------------------------------------------------------------------------------------------------------------------------------------------------------------------------------------------------------------------------------------------------------------------------------------------------------------------------------------------------------------------------------------------------------------------------------------------------------------------------------------------------------------------------------------------------------------------------------------------------------------------------------------------------------------------------------------------------------------------------------------------------------------------------------------|---------------------------------------------------------------------------------------------------------------------------------------------------------------------|-----------------------------------------------------------------------------------------------------------------------|--------------------------------------------------------------------------------------------------------------------------------------------------------------------------------------------------|--|--|
|                                                                                                                                                                                                                                                                                                                                                                                                                                                                                                                                                                                                                                                                                                                                                                                                                                                                                                                                                                                                                                                                                                                                                                                                                                                                                                                                                                                                                                                                                                                                                                                                                                                                                                                                                                                                                                                                                                                                                                                                                                                                                                                                |                                                                                                                                                                     |                                                                                                                       | Features and Benefits                                                                                                                                                                            |  |  |
| l.                                                                                                                                                                                                                                                                                                                                                                                                                                                                                                                                                                                                                                                                                                                                                                                                                                                                                                                                                                                                                                                                                                                                                                                                                                                                                                                                                                                                                                                                                                                                                                                                                                                                                                                                                                                                                                                                                                                                                                                                                                                                                                                             |                                                                                                                                                                     |                                                                                                                       | ent for traditional Metal Halide or High Pressure Sodium up to 400W                                                                                                                              |  |  |
| C                                                                                                                                                                                                                                                                                                                                                                                                                                                                                                                                                                                                                                                                                                                                                                                                                                                                                                                                                                                                                                                                                                                                                                                                                                                                                                                                                                                                                                                                                                                                                                                                                                                                                                                                                                                                                                                                                                                                                                                                                                                                                                                              |                                                                                                                                                                     | Multiple angle configurations ideal for low/high bay, shoebox, and post top applications                              |                                                                                                                                                                                                  |  |  |
|                                                                                                                                                                                                                                                                                                                                                                                                                                                                                                                                                                                                                                                                                                                                                                                                                                                                                                                                                                                                                                                                                                                                                                                                                                                                                                                                                                                                                                                                                                                                                                                                                                                                                                                                                                                                                                                                                                                                                                                                                                                                                                                                |                                                                                                                                                                     | Active Cool<br>automatica                                                                                             | ing: Internal sensor overheat and engaged will<br>Ily reduce output to 70% rated wattage until the sensor<br>rill light up again to 100%                                                         |  |  |
|                                                                                                                                                                                                                                                                                                                                                                                                                                                                                                                                                                                                                                                                                                                                                                                                                                                                                                                                                                                                                                                                                                                                                                                                                                                                                                                                                                                                                                                                                                                                                                                                                                                                                                                                                                                                                                                                                                                                                                                                                                                                                                                                |                                                                                                                                                                     |                                                                                                                       | Integral Driver enables lamp to be wired directly to line voltage without need for an external driver or ballast                                                                                 |  |  |
|                                                                                                                                                                                                                                                                                                                                                                                                                                                                                                                                                                                                                                                                                                                                                                                                                                                                                                                                                                                                                                                                                                                                                                                                                                                                                                                                                                                                                                                                                                                                                                                                                                                                                                                                                                                                                                                                                                                                                                                                                                                                                                                                |                                                                                                                                                                     | Rated for u<br>locations                                                                                              | Rated for use in enclosed and open fixtures in dry or damp                                                                                                                                       |  |  |
|                                                                                                                                                                                                                                                                                                                                                                                                                                                                                                                                                                                                                                                                                                                                                                                                                                                                                                                                                                                                                                                                                                                                                                                                                                                                                                                                                                                                                                                                                                                                                                                                                                                                                                                                                                                                                                                                                                                                                                                                                                                                                                                                |                                                                                                                                                                     |                                                                                                                       | 4kV surge protection built in                                                                                                                                                                    |  |  |
|                                                                                                                                                                                                                                                                                                                                                                                                                                                                                                                                                                                                                                                                                                                                                                                                                                                                                                                                                                                                                                                                                                                                                                                                                                                                                                                                                                                                                                                                                                                                                                                                                                                                                                                                                                                                                                                                                                                                                                                                                                                                                                                                |                                                                                                                                                                     | 50,000 hou                                                                                                            | 50,000 hour Lifespan                                                                                                                                                                             |  |  |
|                                                                                                                                                                                                                                                                                                                                                                                                                                                                                                                                                                                                                                                                                                                                                                                                                                                                                                                                                                                                                                                                                                                                                                                                                                                                                                                                                                                                                                                                                                                                                                                                                                                                                                                                                                                                                                                                                                                                                                                                                                                                                                                                |                                                                                                                                                                     | Environmer                                                                                                            | Environmentally friendly, no mercury used                                                                                                                                                        |  |  |
| UPC: 019813908373 UL                                                                                                                                                                                                                                                                                                                                                                                                                                                                                                                                                                                                                                                                                                                                                                                                                                                                                                                                                                                                                                                                                                                                                                                                                                                                                                                                                                                                                                                                                                                                                                                                                                                                                                                                                                                                                                                                                                                                                                                                                                                                                                           |                                                                                                                                                                     |                                                                                                                       | UL Listed, DLC Listed                                                                                                                                                                            |  |  |
|                                                                                                                                                                                                                                                                                                                                                                                                                                                                                                                                                                                                                                                                                                                                                                                                                                                                                                                                                                                                                                                                                                                                                                                                                                                                                                                                                                                                                                                                                                                                                                                                                                                                                                                                                                                                                                                                                                                                                                                                                                                                                                                                | OFC. 019013900373                                                                                                                                                   | UL Listed, L                                                                                                          | DLC Listed                                                                                                                                                                                       |  |  |
|                                                                                                                                                                                                                                                                                                                                                                                                                                                                                                                                                                                                                                                                                                                                                                                                                                                                                                                                                                                                                                                                                                                                                                                                                                                                                                                                                                                                                                                                                                                                                                                                                                                                                                                                                                                                                                                                                                                                                                                                                                                                                                                                |                                                                                                                                                                     | UL Listed, L<br>Non-Dimma                                                                                             |                                                                                                                                                                                                  |  |  |
|                                                                                                                                                                                                                                                                                                                                                                                                                                                                                                                                                                                                                                                                                                                                                                                                                                                                                                                                                                                                                                                                                                                                                                                                                                                                                                                                                                                                                                                                                                                                                                                                                                                                                                                                                                                                                                                                                                                                                                                                                                                                                                                                |                                                                                                                                                                     | Non-Dimma                                                                                                             |                                                                                                                                                                                                  |  |  |
|                                                                                                                                                                                                                                                                                                                                                                                                                                                                                                                                                                                                                                                                                                                                                                                                                                                                                                                                                                                                                                                                                                                                                                                                                                                                                                                                                                                                                                                                                                                                                                                                                                                                                                                                                                                                                                                                                                                                                                                                                                                                                                                                | _                                                                                                                                                                   | Non-Dimma<br>5 Year No 0                                                                                              | ible<br>Compromise Warranty<br>des on board low-voltage AUX port for lamp level senso                                                                                                            |  |  |
| ્ષ ેષ                                                                                                                                                                                                                                                                                                                                                                                                                                                                                                                                                                                                                                                                                                                                                                                                                                                                                                                                                                                                                                                                                                                                                                                                                                                                                                                                                                                                                                                                                                                                                                                                                                                                                                                                                                                                                                                                                                                                                                                                                                                                                                                          | ) <b>FC</b>                                                                                                                                                         | Non-Dimma       5 Year No C       Complexant       Lamp include                                                       | ible<br>Compromise Warranty<br>des on board low-voltage AUX port for lamp level senso                                                                                                            |  |  |
|                                                                                                                                                                                                                                                                                                                                                                                                                                                                                                                                                                                                                                                                                                                                                                                                                                                                                                                                                                                                                                                                                                                                                                                                                                                                                                                                                                                                                                                                                                                                                                                                                                                                                                                                                                                                                                                                                                                                                                                                                                                                                                                                | ) <b>FC</b>                                                                                                                                                         | Non-Dimma       5 Year No C       Complexant       Lamp include                                                       | ible<br>Compromise Warranty<br>des on board low-voltage AUX port for lamp level senso                                                                                                            |  |  |
| LISTED U                                                                                                                                                                                                                                                                                                                                                                                                                                                                                                                                                                                                                                                                                                                                                                                                                                                                                                                                                                                                                                                                                                                                                                                                                                                                                                                                                                                                                                                                                                                                                                                                                                                                                                                                                                                                                                                                                                                                                                                                                                                                                                                       | cations                                                                                                                                                             | Non-Dimma       5 Year No C       Complexant       Lamp include                                                       | ble<br>compromise Warranty<br>des on board low-voltage AUX port for lamp level senso                                                                                                             |  |  |
| <b>USTED</b>                                                                                                                                                                                                                                                                                                                                                                                                                                                                                                                                                                                                                                                                                                                                                                                                                                                                                                                                                                                                                                                                                                                                                                                                                                                                                                                                                                                                                                                                                                                                                                                                                                                                                                                                                                                                                                                                                                                                                                                                                                                                                                                   | Cations                                                                                                                                                             | Non-Dimma<br>5 Year No O<br>Lamp inclu<br>accessories                                                                 | ble<br>Compromise Warranty<br>des on board low-voltage AUX port for lamp level senso                                                                                                             |  |  |
| <b>Vector</b><br><b>Example:</b><br><b>Performance</b><br><b>Product Type:</b><br>HID                                                                                                                                                                                                                                                                                                                                                                                                                                                                                                                                                                                                                                                                                                                                                                                                                                                                                                                                                                                                                                                                                                                                                                                                                                                                                                                                                                                                                                                                                                                                                                                                                                                                                                                                                                                                                                                                                                                                                                                                                                          | cations Dimmable: Yes L70 Lifespan: 50,000-Hour LED                                                                                                                 | Non-Dimma<br>5 Year No O<br>Lamp inclu<br>accessories                                                                 | ble<br>compromise Warranty<br>des on board low-voltage AUX port for lamp level senso<br><b>Beam Angle:</b><br>180°                                                                               |  |  |
| USTED U                                                                                                                                                                                                                                                                                                                                                                                                                                                                                                                                                                                                                                                                                                                                                                                                                                                                                                                                                                                                                                                                                                                                                                                                                                                                                                                                                                                                                                                                                                                                                                                                                                                                                                                                                                                                                                                                                                                                                                                                                                                                                                                        | Cations Dimmable: Yes L70 Lifespan:                                                                                                                                 | Non-Dimma<br>5 Year No O<br>Lamp inclu<br>accessories                                                                 | ble<br>Compromise Warranty<br>des on board low-voltage AUX port for lamp level senso<br>Beam Angle:<br>180°<br>Electrical                                                                        |  |  |
| <b>V</b><br><b>EXAMPLE</b><br><b>Technical Specifi</b><br><b>Performance</b><br><b>Product Type:</b><br>HID<br><b>Input Wattage:</b><br>70W                                                                                                                                                                                                                                                                                                                                                                                                                                                                                                                                                                                                                                                                                                                                                                                                                                                                                                                                                                                                                                                                                                                                                                                                                                                                                                                                                                                                                                                                                                                                                                                                                                                                                                                                                                                                                                                                                                                                                                                    | cations Dimmable: Yes L70 Lifespan: 50,000-Hour LED                                                                                                                 | Non-Dimma<br>5 Year No O<br>Lamp inclua<br>accessories                                                                | able<br>compromise Warranty<br>des on board low-voltage AUX port for lamp level senso<br>Beam Angle:<br>180°<br>Electrical<br>THD:<br><20%                                                       |  |  |
| LISTED UNDERSTEED                                                                                                                                                                                                                                                                                                                                                                                                                                                                                                                                                                                                                                                                                                                                                                                                                                                                                                                                                                                                                                                                                                                                                                                                                                                                                                                                                                                                                                                                                                                                                                                                                                                                                                                                                                                                                                                                                                                                                                                                                                                                                                              | Cations Dimmable: Yes L70 Lifespan: 50,000-Hour LED results and TM-2                                                                                                | Non-Dimma<br>5 Year No O<br>Lamp inclua<br>accessories                                                                | ble<br>compromise Warranty<br>des on board low-voltage AUX port for lamp level senso<br>Beam Angle:<br>180°<br>Electrical<br>THD:                                                                |  |  |
| <b>Vector</b><br><b>Technical Specifi</b><br><b>Performance</b><br><b>Product Type:</b><br>HID<br><b>Input Wattage:</b><br>70W<br><b>Lumens (Nominal):</b><br>10500                                                                                                                                                                                                                                                                                                                                                                                                                                                                                                                                                                                                                                                                                                                                                                                                                                                                                                                                                                                                                                                                                                                                                                                                                                                                                                                                                                                                                                                                                                                                                                                                                                                                                                                                                                                                                                                                                                                                                            | Cations Cations Dimmable: Yes L70 Lifespan: 50,000-Hour LED results and TM-2 Construction                                                                           | Non-Dimma<br>5 Year No C<br>Lamp inclu<br>accessories                                                                 | ble<br>compromise Warranty<br>des on board low-voltage AUX port for lamp level senso<br>Beam Angle:<br>180°<br>Electrical<br>THD:<br><20%<br>Power Factor:<br>>0.9                               |  |  |
| LISTED UNDER CONTROL OF CONTROL O | Cations<br>Dimmable:<br>Yes<br>L70 Lifespan:<br>50,000-Hour LED<br>results and TM-2<br>Construction<br>Bulb Shape:                                                  | Non-Dimma<br>5 Year No O<br>Lamp inclu<br>accessories                                                                 | able<br>compromise Warranty<br>des on board low-voltage AUX port for lamp level senso<br>Beam Angle:<br>180°<br>Electrical<br>THD:<br><20%<br>Power Factor:<br>>0.9<br>Input Voltage:            |  |  |
| <b>Vector</b><br><b>Technical Specifi</b><br><b>Performance</b><br><b>Product Type:</b><br>HID<br><b>Input Wattage:</b><br>70W<br><b>Lumens (Nominal):</b><br>10500<br><b>Efficacy:</b><br>150 lm/W                                                                                                                                                                                                                                                                                                                                                                                                                                                                                                                                                                                                                                                                                                                                                                                                                                                                                                                                                                                                                                                                                                                                                                                                                                                                                                                                                                                                                                                                                                                                                                                                                                                                                                                                                                                                                                                                                                                            | Cations<br>Dimmable:<br>Yes<br>L70 Lifespan:<br>50,000-Hour LED<br>results and TM-2<br>Construction<br>Bulb Shape:<br>Post Top/ High Ba                             | Non-Dimma<br>5 Year No O<br>Lamp inclue<br>accessories<br>1 calculations<br>ay / Shoebox<br>terial:                   | ble<br>compromise Warranty<br>des on board low-voltage AUX port for lamp level senso<br>Beam Angle:<br>180°<br>Electrical<br>THD:<br><20%<br>Power Factor:<br>>0.9<br>Input Voltage:<br>100-277V |  |  |
| <b>Vector</b><br><b>Technical Specifi</b><br><b>Performance</b><br><b>Product Type:</b><br>HID<br><b>Input Wattage:</b><br>70W<br><b>Lumens (Nominal):</b><br>10500                                                                                                                                                                                                                                                                                                                                                                                                                                                                                                                                                                                                                                                                                                                                                                                                                                                                                                                                                                                                                                                                                                                                                                                                                                                                                                                                                                                                                                                                                                                                                                                                                                                                                                                                                                                                                                                                                                                                                            | Cations<br>Cations<br>Dimmable:<br>Yes<br>L70 Lifespan:<br>50,000-Hour LED<br>results and TM-2<br>Construction<br>Bulb Shape:<br>Post Top/ High Ba<br>Enclosure Mat | Non-Dimma<br>5 Year No O<br>Lamp inclu<br>accessories<br>1 calculations<br>ay / Shoebox<br>terial:<br>Metal heat sink | able<br>compromise Warranty<br>des on board low-voltage AUX port for lamp level sense<br>Beam Angle:<br>180°<br>Electrical<br>THD:<br><20%<br>Power Factor:<br>>0.9<br>Input Voltage:            |  |  |

Base Type:

EX39

RAB