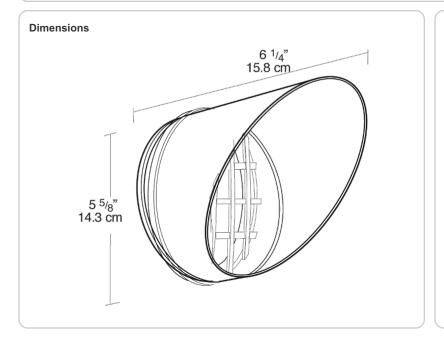

| Project:     | Туре: |
|--------------|-------|
| Prepared By: | Date: |

Die cast aluminum visor with integral metal grill and tempered glass lens for maximum glare reduction and lamp protection. Guard protects lamp from damage and vandalism. Die cast aluminum.

Color: Black

Weight: 1.4 lbs

# **Technical Specifications**

# Construction

#### Material:

Die cast aluminum

#### Guard:

Designed to fit the H101 and HB101.

## Stealth Accessory:

Guards also fit RAB's Stealth Bullet and Bell Flood

Kits..

#### Visor:

Visor includes glass.



### **Features**

Die cast aluminum

Integral metal grill

Glass lens for maximum glare reduction and lamp protection