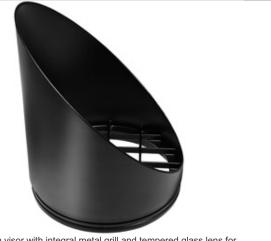

| Project:     | Туре: |
|--------------|-------|
| Prepared By: | Date: |

Die cast aluminum visor with integral metal grill and tempered glass lens for maximum glare reduction and lamp protection. Guard protects lamp from damage and vandalism. Die cast aluminum.

#### Visor:

Visor includes glass.