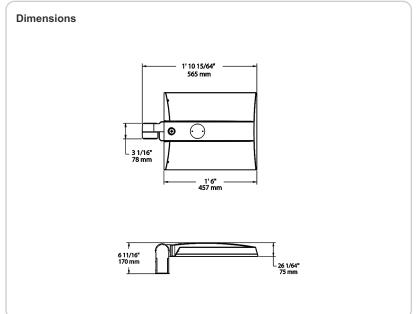

# Mounting:

2 3/8" slipfitter mount with stainless steel hardware

# **Effective Projected Area:**

EPA = 0.61