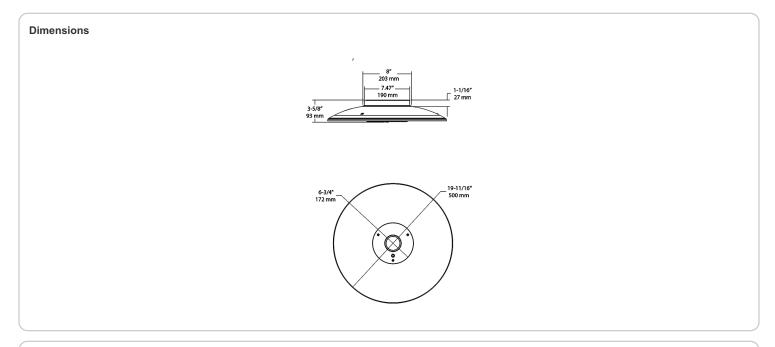

#### Mounting:

Surface mount standard (accessories available for wall, pole and trunnion mount)