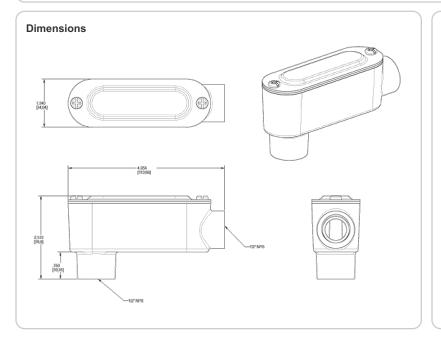

| Project:     | Туре: |
|--------------|-------|
| Prepared By: | Date: |

Color: Bronze

Weight: 0.2 lbs