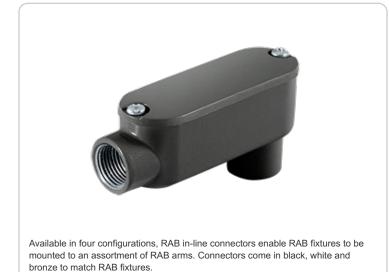

### Connector:

Inline conduit box connector 90° 1/2" NPS large. Use to connect RAB fixtures to RAB arms for added versality.

## **Features**

Provides a splice box that matches RAB bronze, black or white fixtures Use to connect RAB fixtures to RAB arms for added versality