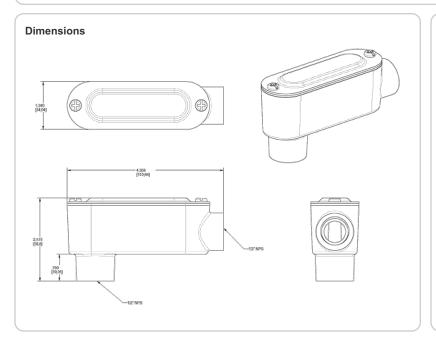

#### Connector:

Inline conduit box connector 90° 1/2" NPS large. Use to connect RAB fixtures to RAB arms for added versality.