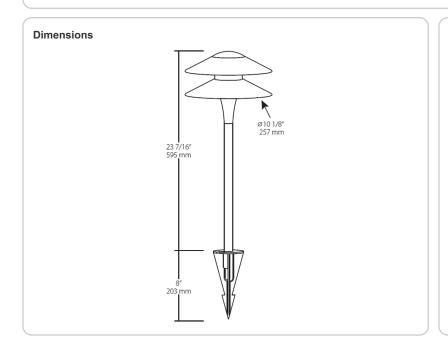

#### Description:

FERN pagoda 2 tier shade 6w 12v ac 2700k spike8 verde green

## **Features**

Compatible with 12VAC systems

Includes 8" ground spike

Equivalent to 20W halogen landscape lights

100,000-Hour lifespan