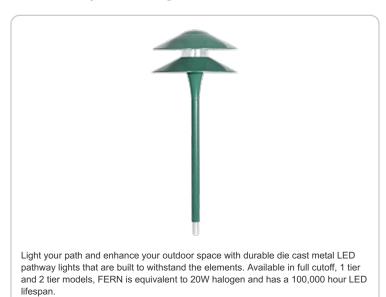

#### Description:

FERN pagoda 2 tier shade 6w 12v ac 2700k spike8 verde green

## **Features**

Compatible with 12VAC systems

Includes 8" ground spike

Equivalent to 20W halogen landscape lights

100,000-Hour lifespan