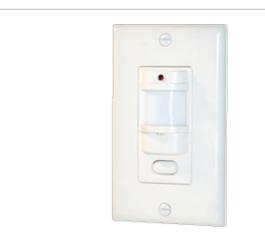

# LOS800AL/120

Fits decorator wall plates with only 1/2" protrusion. 120 volts. Gangable. Full 180° view covers 1000 sq. ft Works with electronic ballasts. Can be wired in parallel. LED indicator, wallplate included. Can also be used as a ceiling sensor. Must have hot and wires in box.

# Full 180° view

LED detection indicator

Tough, vandal resistant lens

Fits decorator wall plates

Control panel cover only removable with wall plate to prevent tampering

Manual off/auto switch

Vandal proof sensor for schools, gyms and high abuse areas