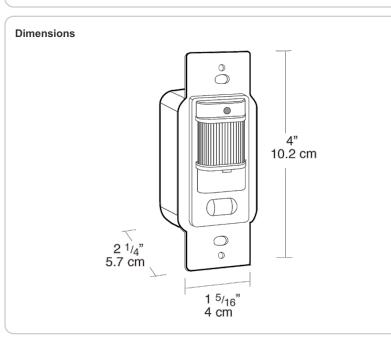

# LOS800AL/120

Fits decorator wall plates with only 1/2" protrusion. 120 volts. Gangable. Full 180° view covers 1000 sq. ft Works with electronic ballasts. Can be wired in parallel. LED indicator, wallplate included. Can also be used as a ceiling sensor. Must have hot and wires in box.