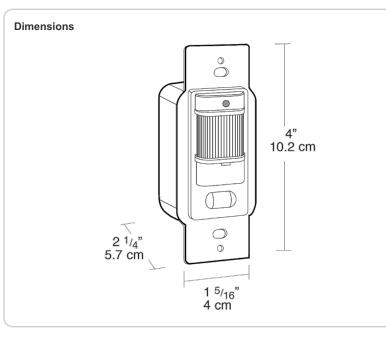

## LOS800I/120

Fits decorator wall plates with only 1/2" protrusion. 120 volts. Gangable. Full 180° view covers 1000 sq. ft Works with electronic ballasts. Can be wired in parallel. LED indicator, wallplate included. Can also be used as a ceiling sensor. Must have hot and wires in box.

# LOS800I/120

Full 180° view

LED detection indicator

Tough, vandal resistant lens

Fits decorator wall plates

Control panel cover only removable with wall plate to prevent tampering

Manual off/auto switch

Vandal proof sensor for schools, gyms and high abuse areas