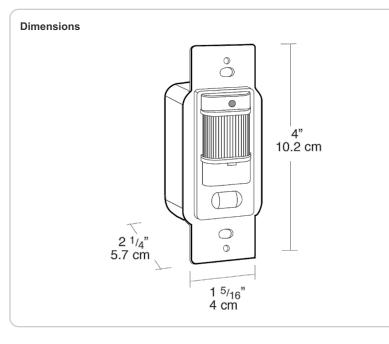

## LOS800W/120

Fits decorator wall plates with only 1/2" protrusion. 120 volts. Gangable. Full 180° view covers 1000 sq. ft Works with electronic ballasts. Can be wired in parallel. LED indicator, wallplate included. Can also be used as a ceiling sensor. Must have hot and wires in box.

# LOS800W/120

Full 180° view

LED detection indicator

Tough, vandal resistant lens

Fits decorator wall plates

Control panel cover only removable with wall plate to prevent tampering

Manual off/auto switch

Vandal proof sensor for schools, gyms and high abuse areas