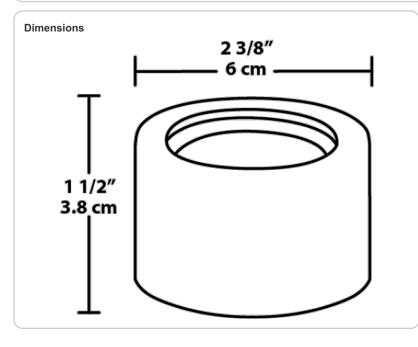

| Technical Specifications                                  |                                                                                                       |                                                                                                   |  |
|-----------------------------------------------------------|-------------------------------------------------------------------------------------------------------|---------------------------------------------------------------------------------------------------|--|
| Listings                                                  | Finish:                                                                                               | Patents:                                                                                          |  |
| UL Listing:                                               | Our environmentally friendly polyester powder coatings                                                | The design of the LSFLED is protected by patents pending in US, Canada, China, Taiwan and Mexico. |  |
| Suitable for wet locations. Suitable for ground mounting. | are formulated for high-durability and long-lasting color, and contains no VOC or toxic heavy metals. |                                                                                                   |  |
| Construction                                              | Optical                                                                                               |                                                                                                   |  |
| Lens:                                                     | NEMA Туре:                                                                                            |                                                                                                   |  |
| Microprismatic diffusion lens for smooth and even light   | Fixture has a NEMA Type 3H x 3V.                                                                      |                                                                                                   |  |
| distribution.                                             | Other                                                                                                 |                                                                                                   |  |
| Housing:                                                  | Compatibility:                                                                                        |                                                                                                   |  |
| Precision die-cast aluminum.                              | Compatible with                                                                                       |                                                                                                   |  |