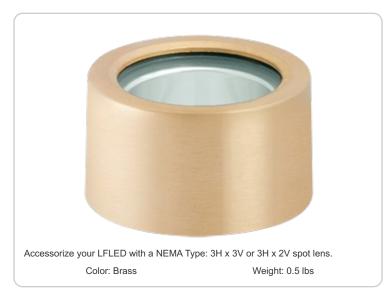

#### Lens:

Microprismatic diffusion lens for smooth and even light distribution.

#### Housing:

Precision die cast brass housing.

#### Finish:

Not clear coated so it will naturally patina over time.

## **NEMA Type:**

Spot lens has a NEMA Type 3H x 3V.