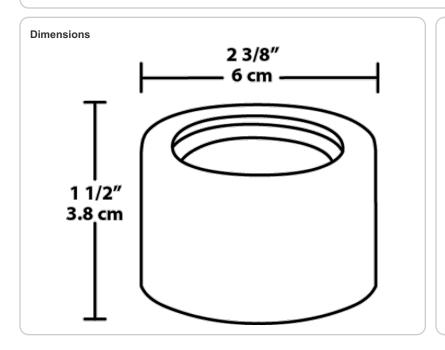

| N/A              | Color Accuracy: | N/A |
| 240V:        | N/A              | L70 Lifespan:   | N/A |
| 277V:        | N/A              | Lumens:         | N/A |
| Input Watts: | 0W               | Efficacy:       | N/A |
| Efficiency:  | N/A              |                 |     |
|              |                  |                 |     |

# **Technical Specifications**

# Listings

# UL Listing:

Suitable for wet locations. Suitable for ground mounting.

## Construction

#### Lens:

Microprismatic diffusion lens for smooth and even light distribution.

#### Housing:

Precision die cast brass housing.

#### Finish:

Not clear coated so it will naturally patina over time.

# Optical

## **NEMA Type:**

Spot lens has a NEMA Type 3H x 3V.

## Other

## Compatibility:

Compatible with



## **Features**

Microprismatic diffusion lens for smooth and even light distribution

Precision die-cast aluminum housing

5-Year warranty

# **LSLFLEDBR**



| Ordering Matrix |               |                  |  |  |
|-----------------|---------------|------------------|--|--|
| Family          | Watts         | Finish           |  |  |
| LSLFLED         |               |                  |  |  |
|                 | Blank = 5W    | A = Bronze       |  |  |
|                 | <b>8</b> = 8W | <b>W</b> = White |  |  |
|                 |               | B = Black        |  |  |
|                 |               | VG = Verde Green |  |  |
|                 |               | BR = Brass       |  |  |
|                 |               |                  |  |  |