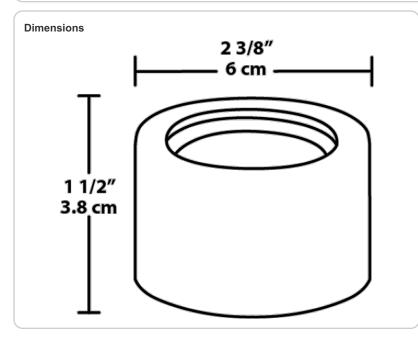

## LSLFLEDVG

| Project:<br>Prepared By:<br>Driver Info |                  | Туре:           |     |
|-----------------------------------------|------------------|-----------------|-----|
|                                         |                  | Date:           |     |
|                                         |                  | LED Info        |     |
| Гуре:                                   | Constant Current | Watts:          | 0W  |
| 120V:                                   | N/A              | Color Temp:     | N/A |
| 208V:                                   | N/A              | Color Accuracy: | N/A |
| 240V:                                   | N/A              | L70 Lifespan:   | N/A |
| 277V:                                   | N/A              | Lumens:         | N/A |
|                                         | 0W               | Efficacy:       | N/A |
| nput Watts:                             |                  |                 |     |