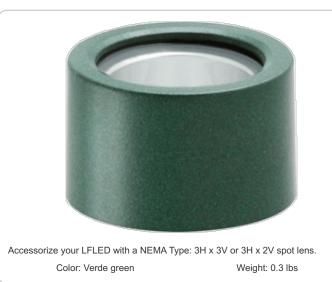

| Technical Specifications                                  |                                                                                                                                                                    |                                                  |  |
|-----------------------------------------------------------|--------------------------------------------------------------------------------------------------------------------------------------------------------------------|--------------------------------------------------|--|
| Listings                                                  | Finish:                                                                                                                                                            | Patents:                                         |  |
| UL Listing:                                               | Our environmentally friendly polyester powder coatings<br>are formulated for high-durability and long-lasting<br>color, and contains no VOC or toxic heavy metals. | The design of the LSFLED is protected by patents |  |
| Suitable for wet locations. Suitable for ground mounting. |                                                                                                                                                                    | pending in US, Canada, China, Taiwan and Mexico. |  |
| Construction                                              | Optical                                                                                                                                                            |                                                  |  |
| Lens:                                                     | NEMA Туре:                                                                                                                                                         |                                                  |  |
| Microprismatic diffusion lens for smooth and even light   | Fixture has a NEMA Type 3H x 3V.                                                                                                                                   |                                                  |  |
| distribution.                                             | Other                                                                                                                                                              |                                                  |  |
| Housing:                                                  | Compatibility:                                                                                                                                                     |                                                  |  |
| Precision die-cast aluminum.                              | Compatible with                                                                                                                                                    |                                                  |  |