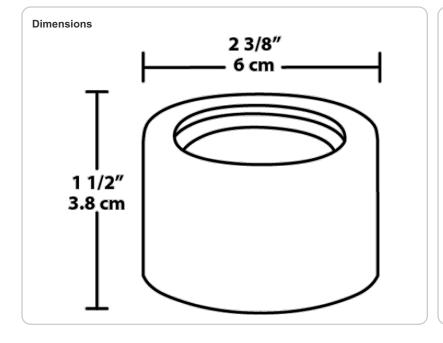

:       | N/A |
| Efficiency:  | N/A              |                 |     |
| ,            |                  |                 |     |

## **Technical Specifications**

## Listings

## **UL Listing:**

Suitable for wet locations. Suitable for ground mounting.

## Construction

#### Lens:

Microprismatic diffusion lens for smooth and even light distribution.

## Housing:

Precision die-cast aluminum.

## Finish:

Our environmentally friendly polyester powder coatings are formulated for high-durability and long-lasting color, and contains no VOC or toxic heavy metals.

## Optical

## **NEMA Type:**

Fixture has a NEMA Type 3H x 3V.

#### Other

## Compatibility:

Compatible with

## Patents:

The design of the LSFLED is protected by patents pending in US, Canada, China, Taiwan and Mexico.



#### **Features**

Microprismatic diffusion lens for smooth and even light distribution

Precision die-cast aluminum housing

5-Year warranty

# **LSLFLEDW**



| Ordering Matrix |               |                  |  |  |  |
|-----------------|---------------|------------------|--|--|--|
| Family          | Watts         | Finish           |  |  |  |
| LSLFLED         |               |                  |  |  |  |
|                 | Blank = 5W    | A = Bronze       |  |  |  |
|                 | <b>8</b> = 8W | W = White        |  |  |  |
|                 |               | <b>B</b> = Black |  |  |  |
|                 |               | VG = Verde Green |  |  |  |
|                 |               | BR = Brass       |  |  |  |
|                 |               |                  |  |  |