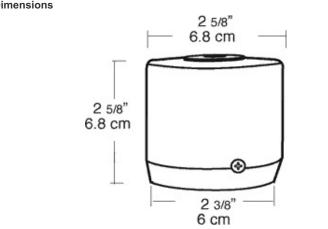

### 2 3/8. Material: PVC.

Fits Pipe:

Pipe O.D.:

2".

UL Schedule 40 PVC pipe.