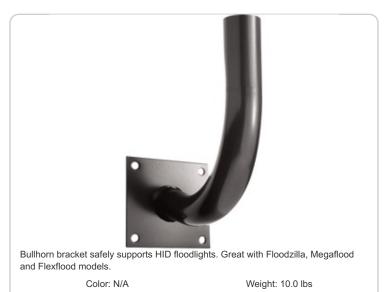

### **Bullhorns:**

1 Tenon for slip fitters. Curved bracket. Bullhorns fit 2 3/8" (6cm) O.D. tenons and accommodate 2 3/8" (6cm) slip fitters. Steel tubing.150" and.200" thick welded with (4) 3/8" bolts for securing to pole.

#### Other

**Maximum Weight:** 

90 lbs.