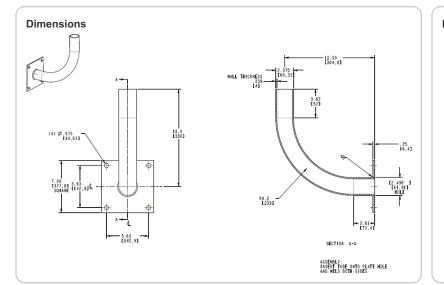

### **Bullhorns:**

1 Tenon for slip fitters. Curved bracket. Bullhorns fit 2 3/8" (6cm) O.D. tenons and accommodate 2 3/8" (6cm) slip fitters. Steel tubing.150" and.200" thick welded with (4) 3/8" bolts for securing to pole.

# Slipfitters & Wall Brackets:

3/16" thick steel with 1/2" nuts and bolts.