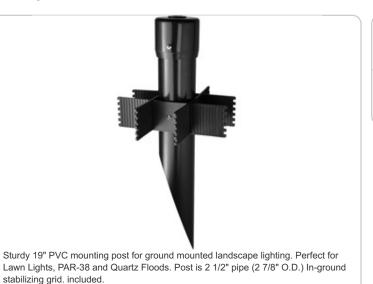

#### **Post Materials:**

UL Schedule 40 PVC pipe.

## Set Screw:

Locks cap to post and prevents rotation.

## Cap:

Weight: 2.0 lbs

PVC.

# Features

Cleanly styled molded PVC cap

Rugged extruded PVC pipe

Sturdy "Ground Grabber" stabilizer with teeth and ribs for maximum stability

Also available a 19" PVC post and an extra rugged Die cast aluminum cap for heavier HID floods

1/2" threaded hole fits standard floodlights & lawn lights

Thick wall PVC post with molded-in color

Post Adapter lets you add outlets and sensors