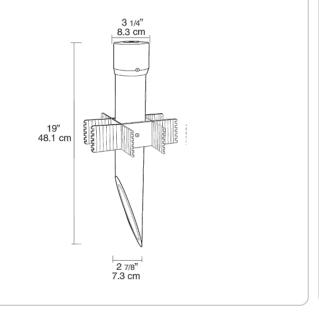

| Project:     | Туре: |
|--------------|-------|
| Prepared By: | Date: |

## **Technical Specifications**

Color: Black

## Listings

# UL Listing:

Suitable for wet locations. Fixtures with ground wire must be used.

## Construction

#### **Post Materials:**

UL Schedule 40 PVC pipe.

## Set Screw:

Locks cap to post and prevents rotation.

## Cap:

Weight: 2.0 lbs

PVC.

#### Other

## Patents:

Pat. D424,524.

## **Country of Origin:**

Designed by RAB in New Jersey and assembled in Taiwan.

## **Trade Agreements Act Compliant:**

This product is a product of Taiwan and a "designated country" end product that complies with the Trade Agreements Act.

### GSA Schedule:

Suitable in accordance with FAR Subpart 25.4.

# Dimensions



# Features

Cleanly styled molded PVC cap

Rugged extruded PVC pipe

Sturdy "Ground Grabber" stabilizer with teeth and ribs for maximum stability

Also available a 19" PVC post and an extra rugged Die cast aluminum cap for heavier HID floods

1/2" threaded hole fits standard floodlights & lawn lights

Thick wall PVC post with molded-in color

Post Adapter lets you add outlets and sensors