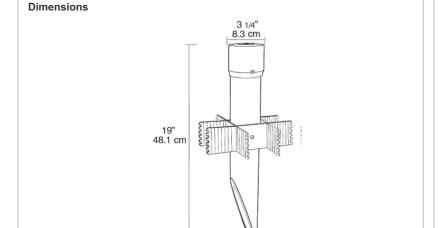

### **GSA Schedule:**

Suitable in accordance with FAR Subpart 25.4.

2 7/8" 7.3 cm

# Features

Cleanly styled molded PVC cap

Rugged extruded PVC pipe

Sturdy "Ground Grabber" stabilizer with teeth and ribs for maximum stability

Also available a 19" PVC post and an extra rugged Die cast aluminum cap for heavier HID floods