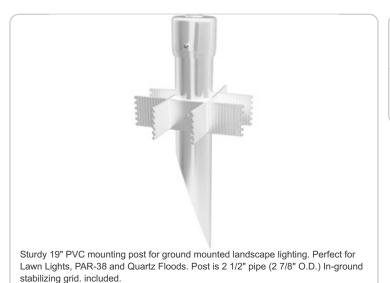

#### **Post Materials:**

UL Schedule 40 PVC pipe.

### Set Screw:

Locks cap to post and prevents rotation.

# Cap:

Weight: 2.0 lbs

PVC.

# Features

Cleanly styled molded PVC cap

Rugged extruded PVC pipe

Sturdy "Ground Grabber" stabilizer with teeth and ribs for maximum stability

Also available a 19" PVC post and an extra rugged Die cast aluminum cap for heavier HID floods

1/2" threaded hole fits standard floodlights & lawn lights

Thick wall PVC post with molded-in color

Post Adapter lets you add outlets and sensors