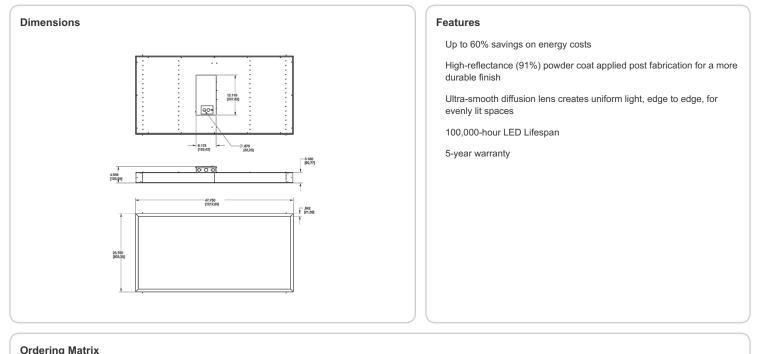

lass 2, 100-277V, 50/60Hz, 4kV Surge Protection, 450mA, 100-277V: 0.4A, Power Factor 99.3%

Type:

Date:

LED Info

Color Temp:

Color Accuracy:

L70 Lifespan:

Lumens:

Efficacy:

Watts:

# THD:

Other

7.7% at 120V, 14.0% at 277V

#### **Power Factor:**

99.4% at 120V, 90.0% at 277V

# California Title 24:

See PANEL2x4-44/D10 for a 2013 California Title 24 compliant product. Any additional component requirements will be listed in the Title 24 section under technical specifications on the product page.

# Warranty:

RAB warrants that our LED products will be free from defects in materials and workmanship for a period of five (5) years from the date of delivery to the end user, including coverage of light output, color stability, driver performance and fixture finish.

# PANEL2X4-44YN





| in a share in a s |                      |                 |                            |                        |
|--------------------------------------------------------------------------------------------------------------------------------------------------------------------------------------------------------------------------------------------------------------------------------------------------------------------------------------------------------------------------------------------------------------------------------------------------------------------------------------------------------------------------------------------------------------------------------------------------------------------------------------------------------------------------------------------------------