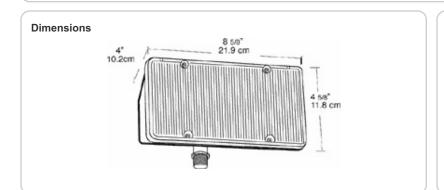

High quality polycarbonate PL floodlight. Supplied with one, two or three 13 Watt twin tube compact fluorescent lamps. Adjustable swivel mounting arm with 1/2" thread. Lamps supplied.

Color: Bronze Weight: 1.9 lbs