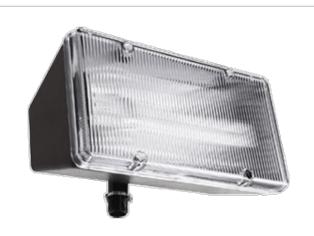

High quality polycarbonate PL floodlight. Supplied with one, two or three 13 Watt twin tube compact fluorescent lamps. Adjustable swivel mounting arm with 1/2" thread. Lamps supplied.

Color: Bronze Weight: 1.9 lbs

## Housing and Lens:

Corrosionproof and vandal resistant polycarbonate.

#### Reflector:

Anodized aluminum.

## Lamp:

13 watt compact fluorescent lamps supplied with fixture.