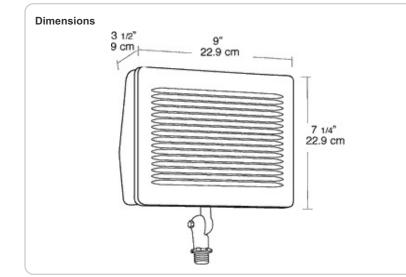

High quality polycarbonate PL floodlight. Supplied with one, two or three 13 Watt twin tube compact fluorescent lamps. Adjustable swivel mounting arm with 1/2" thread. Lamps supplied.

Color: Bronze

Weight: 3.5 lbs