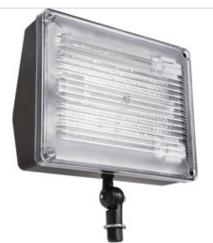

High quality polycarbonate PL floodlight. Supplied with one, two or three 13 Watt twin tube compact fluorescent lamps. Adjustable swivel mounting arm with 1/2" thread. Lamps supplied.

Color: Bronze

Weight: 3.5 lbs

## Housing and Lens:

Corrosionproof and vandal resistant polycarbonate.

#### **Reflector:**

Anodized aluminum.

Three 13 watt compact fluorescent lamps supplied with fixture.