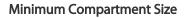

| Length x Width x Height [in] | Lamp Quantity |  |
|------------------------------|---------------|--|
| 22.9 x 4.1 x 6.1             | 1             |  |