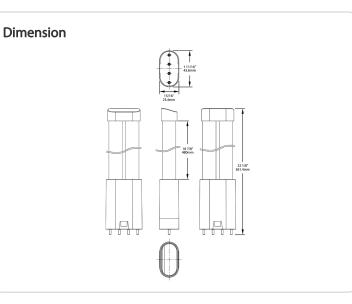

## RoHS:

Mercury and UV free. RoHS-compliant components.

## FCC:

Complies with Part 15 of the FCC Rules

## Model Number:

T10227(PLL-13.5-835-DIR)

## DLC Listed:

This product is on the Design Lights Consortium (DLC) Qualified Products List and is eligible for rebates from DLC Member Utilities. Designed to meet DLC 5.1 requirements. DLC Product Code: PLXZ3JTXPKC9



| Length x Width x Height [in] | Lamp Quantity |  |
|------------------------------|---------------|--|
| 22.9 x 4.1 x 6.1             | 1             |  |

# **Case and Pallet Dimensions**

|        | QTY | LENGTH (in) | WIDTH (in) | HEIGHT (in) |
|--------|-----|-------------|------------|-------------|
| CASE   | 12  | 0           | 0          | 0           |
| PALLET | 256 | 0           | 0          | 0           |