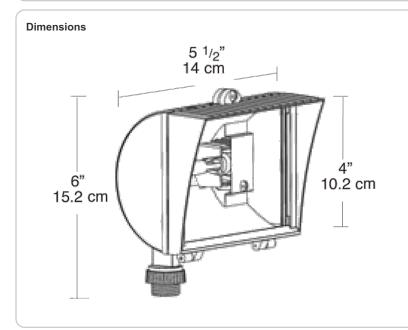

coatings are formulated for high-durability and long-lasting color, and contains no VOC or toxic heavy metals.

## Electrical

#### Sockets:

Porcelain RSC base sockets with gold plated spring loaded contacts and strain relieved 250° C Teflon insulated wires.

Other

## Patents:

The unique RAB Quartz Curve is protected by U.S. Patent D565,223; China Patent ZL200730149209.5; Taiwan Patent D124,862 and Canada Patent D121,992

## Features

Silicone gasket remains in place during relamping

5mm thick, tempered glass lens

High quality 130 volt (for extended life) Quartz Halogen lamp

Stainless steel external hardware

Stainless steel clip with Vandal proof screw capability

Integra hood glare shield for friendly lighting when properly aimed

Fins for heat dissipation and extended lamp life



|              |       |              | LIGHTING |
|--------------|-------|--------------|----------|
| Project:     |       | Туре:        |          |
| Prepared By: |       | Date:        |          |
| Lamp Info    |       | Ballast Info |          |
| Туре:        | Т3    | Туре:        | N/A      |
| Watts:       | 200W  | 120V:        | N/A      |
| Shape/Size:  | N/A   | 208V:        | N/A      |
| Base:        | N/A   | 240V:        | N/A      |
| ANSI:        | N/A   | 277V:        | N/A      |
| Hours:       | 2,000 | Input Watts: | 200W     |
|              | 3,600 |              |          |
| Lamp Lumens: | 3,000 |              |          |