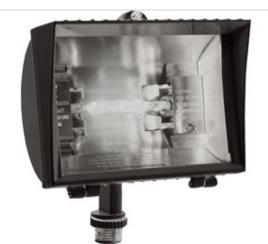

# QF200F

The Mini Curve. High quality die cast flood with rounded back and integral glare shield. Tempered glass lens. Gold plated socket contacts and 250°C Teflon coated wires for extended lamp life. 200 Watt double ended 130 volt Quartz halogen lamp supplied.

## Features

Silicone gasket remains in place during relamping

5mm thick, tempered glass lens

High quality 130 volt (for extended life) Quartz Halogen lamp

Stainless steel external hardware

Stainless steel clip with Vandal proof screw capability

Integra hood glare shield for friendly lighting when properly aimed

Fins for heat dissipation and extended lamp life

|              |       |              | LIGHTING |
|--------------|-------|--------------|----------|
| Project:     |       | Туре:        |          |
| Prepared By: |       | Date:        |          |
| Lamp Info    |       | Ballast Info |          |
| Туре:        | Т3    | Туре:        | N/A      |
| Watts:       | 200W  | 120V:        | N/A      |
| Shape/Size:  | N/A   | 208V:        | N/A      |
| Base:        | N/A   | 240V:        | N/A      |
| ANSI:        | N/A   | 277V:        | N/A      |
| Hours:       | 2,000 | Input Watts: | 200W     |
|              | 3,600 |              |          |
| Lamp Lumens: | 3,000 |              |          |