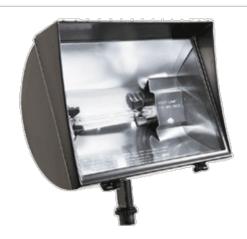

300 Watt Quartz flood with round back and cast aluminum Integra Hood. Hinged lens frame permits easy relamping. Stainless steel locking clip. Gold plated socket contacts and 250°C Teflon coated wires for extended lamp life. Lamp supplied.

Color: Bronze Weight: 3.1 lbs

| Project:     | Туре: |
|--------------|-------|
| Prepared By: | Date: |

| Lamp Info    |        | Ballast Info |      |  |
|--------------|--------|--------------|------|--|
| Type:        | Т3     | Type:        | N/A  |  |
| Watts:       | 300W   | 120V:        | N/A  |  |
| Shape/Size:  | N/A    | 208V:        | N/A  |  |
| Base:        | N/A    | 240V:        | N/A  |  |
| ANSI:        | N/A    | 277V:        | N/A  |  |
| Hours:       | 2,000  | Input Watts: | 300W |  |
| Lamp Lumens: | 6,100  |              |      |  |
| Efficacy:    | 20 LPW |              |      |  |
|              |        |              |      |  |