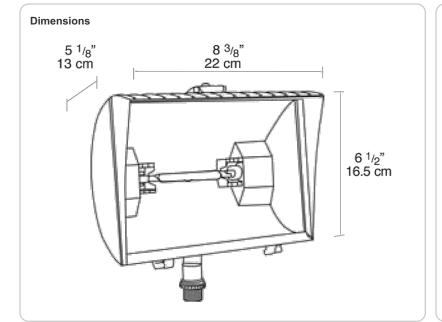

Color: Bronze Weight: 3.1 lbs

| Project:     | Туре: |
|--------------|-------|
| Prepared By: | Date: |

| Lamp Info    |        | Ballast Info |      |  |
|--------------|--------|--------------|------|--|
| Type:        | Т3     | Type:        | N/A  |  |
| Watts:       | 300W   | 120V:        | N/A  |  |
| Shape/Size:  | N/A    | 208V:        | N/A  |  |
| Base:        | N/A    | 240V:        | N/A  |  |
| ANSI:        | N/A    | 277V:        | N/A  |  |
| Hours:       | 2,000  | Input Watts: | 300W |  |
| Lamp Lumens: | 6,100  |              |      |  |
| Efficacy:    | 20 LPW |              |      |  |
|              |        |              |      |  |